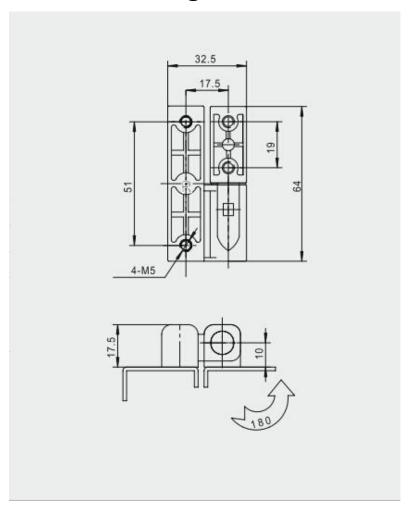

## **Cabinet Door Hinge MK900**

| Material        | Zinc alloy, steel                                                                                                                                                                                                |
|-----------------|------------------------------------------------------------------------------------------------------------------------------------------------------------------------------------------------------------------|
| Finished        | Gray chrome, black powder coating                                                                                                                                                                                |
| Key Combination |                                                                                                                                                                                                                  |
| Applications    | Terminal equipment, electrical/metal/wooden cabinet, underground strobe, vending/game machine, locker, AD showcase, vehicle, street kiosk, server, etc.                                                          |
| Speciality      | <ol> <li>Stronger cabinet hinge, corrosion-resistant material.</li> <li>Quick, easy door removal.</li> <li>Cost effective with simple installation.</li> <li>Customer-oriented development available.</li> </ol> |