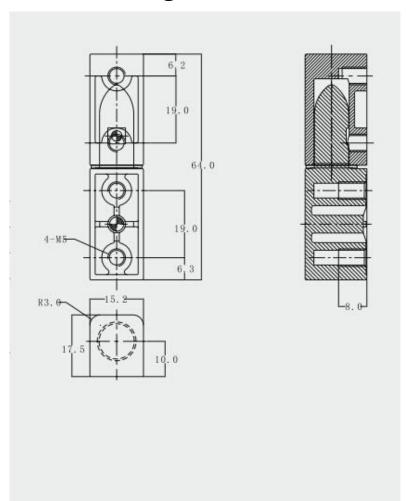

## Removable Hinge MK901

| Material        | Zinc alloy, steel                                                                                                                                                                        |
|-----------------|------------------------------------------------------------------------------------------------------------------------------------------------------------------------------------------|
| Finished        | Gray chrome, black powder coating                                                                                                                                                        |
| Key Combination |                                                                                                                                                                                          |
| Applications    | Terminal equipment, electrical/metal/wooden cabinet, underground strobe, vending/game machine, locker, AD showcase, vehicle, street kiosk, server, etc.                                  |
| Speciality      | <ol> <li>Stronger cabinet hinge.</li> <li>Allow for quick,easy door removal.</li> <li>Door can also be permanently install.</li> <li>Customer-oriented development available.</li> </ol> |