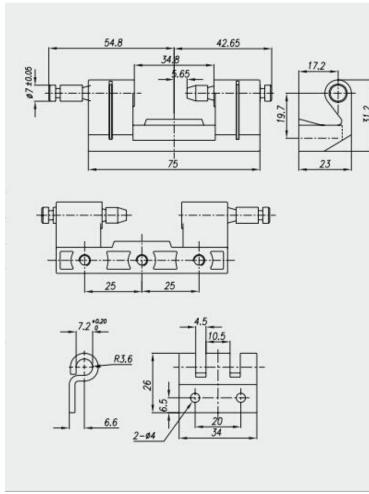

## Metal Hinge MK902

| Material        | Zinc alloy, steel                                                                                                                                             |
|-----------------|---------------------------------------------------------------------------------------------------------------------------------------------------------------|
| Finished        | Gray chrome, black powder coating                                                                                                                             |
| Key Combination |                                                                                                                                                               |
| Applications    | Terminal equipment, electrical/metal/wooden cabinet,<br>underground strobe, vending/game machine, locker, AD<br>showcase, vehicle, street kiosk, server, etc. |
| Speciality      | <ol> <li>Stronger cabinet hinge.</li> <li>Customer-oriented development available.</li> </ol>                                                                 |