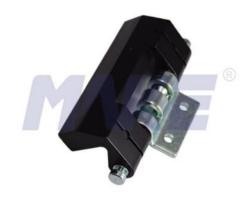

## Metal Hinge MK902

| Material        | Zinc alloy, steel                                                                                                                                             |
|-----------------|---------------------------------------------------------------------------------------------------------------------------------------------------------------|
| Finished        | Gray chrome, black powder coating                                                                                                                             |
| Key Combination |                                                                                                                                                               |
| Applications    | Terminal equipment, electrical/metal/wooden cabinet,<br>underground strobe, vending/game machine, locker, AD<br>showcase, vehicle, street kiosk, server, etc. |
| Speciality      | <ol> <li>Stronger cabinet hinge.</li> <li>Customer-oriented development available.</li> </ol>                                                                 |