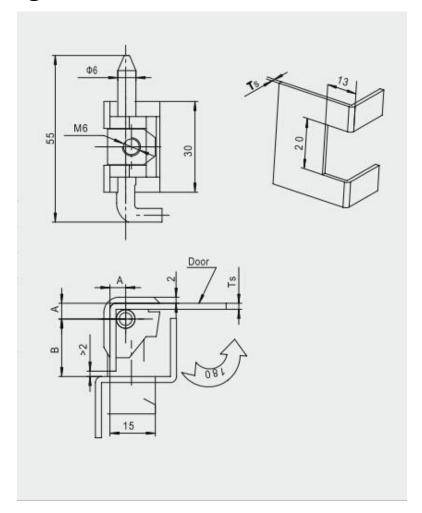

## **Hinge for Cabinet MK904**

| Material        | Zinc alloy, steel                                                                                                                                       |
|-----------------|---------------------------------------------------------------------------------------------------------------------------------------------------------|
| Finished        | Gray chrome, black powder coating                                                                                                                       |
| Key Combination |                                                                                                                                                         |
| Applications    | Terminal equipment, electrical/metal/wooden cabinet, underground strobe, vending/game machine, locker, AD showcase, vehicle, street kiosk, server, etc. |
| Speciality      | <ol> <li>Stronger cabinet hinge.</li> <li>Customer-oriented development available.</li> </ol>                                                           |