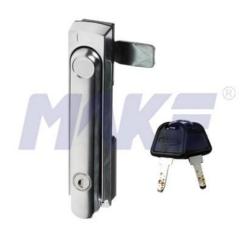

## **Swing Handle Lock MK400**

| Material        | Zinc alloy                                                                                                                                                        |
|-----------------|-------------------------------------------------------------------------------------------------------------------------------------------------------------------|
| Finished        | Gray chrome, powder coating                                                                                                                                       |
| Key Combination | 500                                                                                                                                                               |
| Applications    | Terminal equipment, electrical/metal/wooden cabinet, underground strobe, vending/game machine, AD showcase, street kiosk, server, locker, etc.                    |
| Speciality      | <ol> <li>Stronger handle and durable finish.</li> <li>Dimple key system, security and handle smooth.</li> <li>Customer-oriented development available.</li> </ol> |