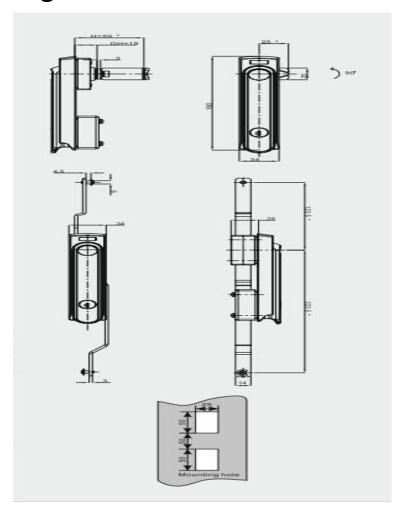

## **Swing Handle Lock MK400**

| Material        | Zinc alloy                                                                                                                                                        |
|-----------------|-------------------------------------------------------------------------------------------------------------------------------------------------------------------|
| Finished        | Gray chrome, powder coating                                                                                                                                       |
| Key Combination | 500                                                                                                                                                               |
| Applications    | Terminal equipment, electrical/metal/wooden cabinet, underground strobe, vending/game machine, AD showcase, street kiosk, server, locker, etc.                    |
| Speciality      | <ol> <li>Stronger handle and durable finish.</li> <li>Dimple key system, security and handle smooth.</li> <li>Customer-oriented development available.</li> </ol> |