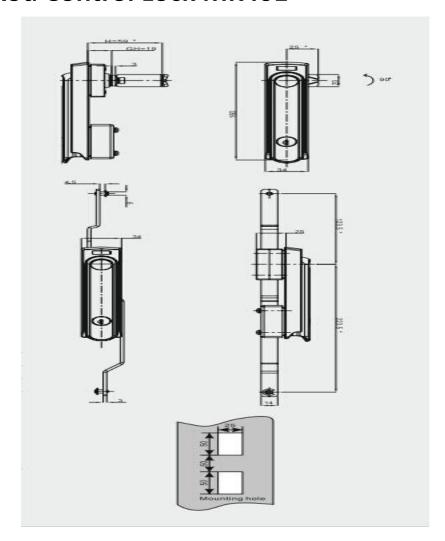

## **Rod Control Lock MK401**

| Material        | Zinc alloy                                                                                                                                                        |
|-----------------|-------------------------------------------------------------------------------------------------------------------------------------------------------------------|
| Finished        | Gray chrome, powder coating                                                                                                                                       |
| Key Combination | 500                                                                                                                                                               |
| Applications    | Terminal equipment, electrical/metal/wooden cabinet, underground strobe, vending/game machine, AD showcase, street kiosk, server, locker, etc.                    |
| Speciality      | <ol> <li>Stronger handle and durable finish.</li> <li>Dimple key system, security and handle smooth.</li> <li>Customer-oriented development available.</li> </ol> |