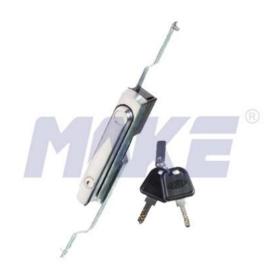

## **Rod Control Lock MK401**

| Material        | Zinc alloy                                                                                                                                                        |
|-----------------|-------------------------------------------------------------------------------------------------------------------------------------------------------------------|
| Finished        | Gray chrome, powder coating                                                                                                                                       |
| Key Combination | 500                                                                                                                                                               |
| Applications    | Terminal equipment, electrical/metal/wooden cabinet, underground strobe, vending/game machine, AD showcase, street kiosk, server, locker, etc.                    |
| Speciality      | <ol> <li>Stronger handle and durable finish.</li> <li>Dimple key system, security and handle smooth.</li> <li>Customer-oriented development available.</li> </ol> |