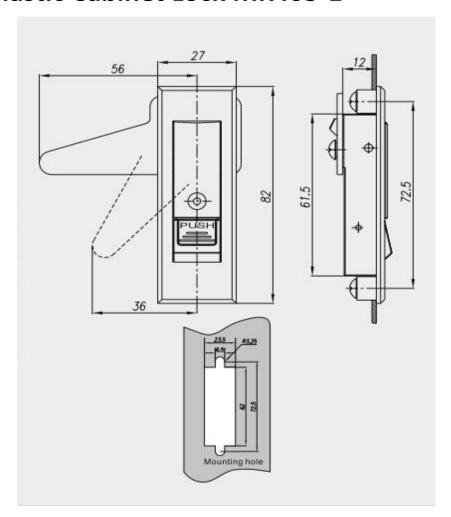

## **Plastic Cabinet Lock MK403-1**

| Material        | Zinc alloy                                                                                                                                                               |
|-----------------|--------------------------------------------------------------------------------------------------------------------------------------------------------------------------|
| Finished        | Gray chrome, nickel plated                                                                                                                                               |
| Key Combination |                                                                                                                                                                          |
| Applications    | Terminal equipment, electrical/metal/wooden cabinet, underground strobe, vending/game machine, AD showcase, street kiosk, server, locker, etc.                           |
| Speciality      | <ol> <li>Press button to lock &amp; unlock, handle convenient.</li> <li>Stronger handle and durable finish.</li> <li>Customer-oriented development available.</li> </ol> |