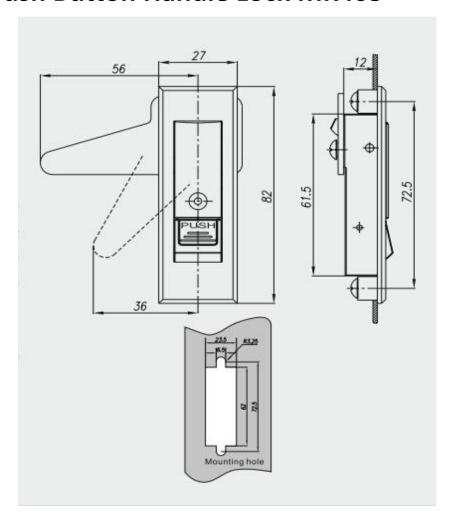

## **Push Button Handle Lock MK403**

| Material        | Zinc alloy                                                                                                                                                               |
|-----------------|--------------------------------------------------------------------------------------------------------------------------------------------------------------------------|
| Finished        | Gray chrome, nickel plated                                                                                                                                               |
| Key Combination |                                                                                                                                                                          |
| Applications    | Terminal equipment, electrical/metal/wooden cabinet, underground strobe, vending/game machine, AD showcase, street kiosk, server, locker, etc.                           |
| Speciality      | <ol> <li>Press button to lock &amp; unlock, handle convenient.</li> <li>Stronger handle and durable finish.</li> <li>Customer-oriented development available.</li> </ol> |