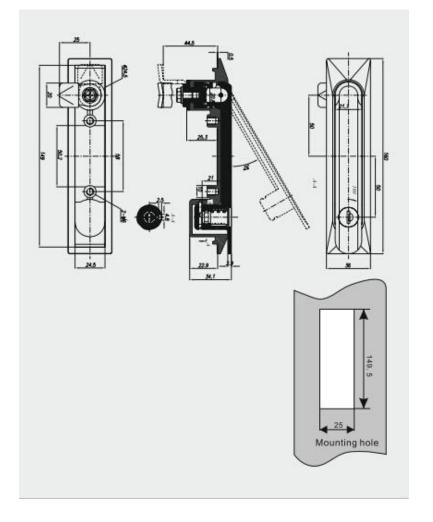

## Swing Handle Lock MK404

| Material        | Zinc alloy                                                                                                                                           |
|-----------------|------------------------------------------------------------------------------------------------------------------------------------------------------|
| Finished        | Black powder coating                                                                                                                                 |
| Key Combination | 50                                                                                                                                                   |
| Applications    | Terminal equipment, electrical/metal/wooden cabinet,<br>underground strobe, vending/game machine, AD<br>showcase, street kiosk, server, locker, etc. |
| Speciality      | <ol> <li>Lock head out plate extra-thin.</li> <li>Stronger handle and durable finish.</li> <li>Customer-oriented development available.</li> </ol>   |