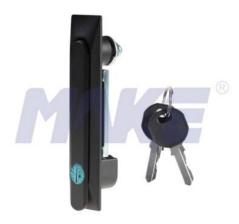

## Swing Handle Lock MK404

| Material        | Zinc alloy                                                                                                                                           |
|-----------------|------------------------------------------------------------------------------------------------------------------------------------------------------|
| Finished        | Black powder coating                                                                                                                                 |
| Key Combination | 50                                                                                                                                                   |
| Applications    | Terminal equipment, electrical/metal/wooden cabinet,<br>underground strobe, vending/game machine, AD<br>showcase, street kiosk, server, locker, etc. |
| Speciality      | <ol> <li>Lock head out plate extra-thin.</li> <li>Stronger handle and durable finish.</li> <li>Customer-oriented development available.</li> </ol>   |