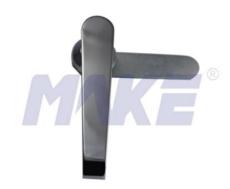

## L-handle Lock MK405-3

| Material        | Zinc alloy                                                                                                                                                                     |
|-----------------|--------------------------------------------------------------------------------------------------------------------------------------------------------------------------------|
| Finished        | Shiny chrome                                                                                                                                                                   |
| Key Combination |                                                                                                                                                                                |
| Applications    | Electrical equipment, machine and equipment,<br>switchgear box, electrical/metal/wooden cabinet,<br>underground strobe, train, showcase, street kiosk, server,<br>locker, etc. |
| Speciality      | <ol> <li>L-handle lock</li> <li>Stronger handle and durable finish.</li> <li>90° rotation to open or close.</li> </ol>                                                         |