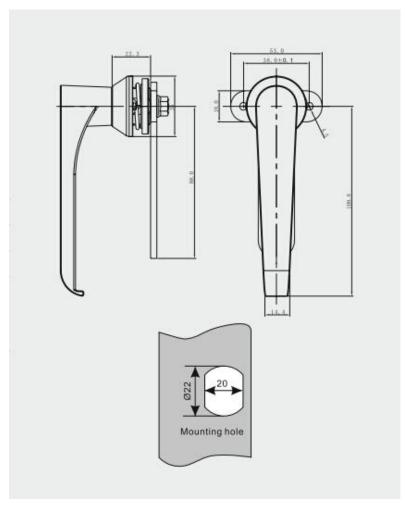

## L-handle Lock MK405-3

| Material        | Zinc alloy                                                                                                                                                                     |
|-----------------|--------------------------------------------------------------------------------------------------------------------------------------------------------------------------------|
| Finished        | Shiny chrome                                                                                                                                                                   |
| Key Combination |                                                                                                                                                                                |
| Applications    | Electrical equipment, machine and equipment,<br>switchgear box, electrical/metal/wooden cabinet,<br>underground strobe, train, showcase, street kiosk, server,<br>locker, etc. |
| Speciality      | <ol> <li>L-handle lock</li> <li>Stronger handle and durable finish.</li> <li>90° rotation to open or close.</li> </ol>                                                         |