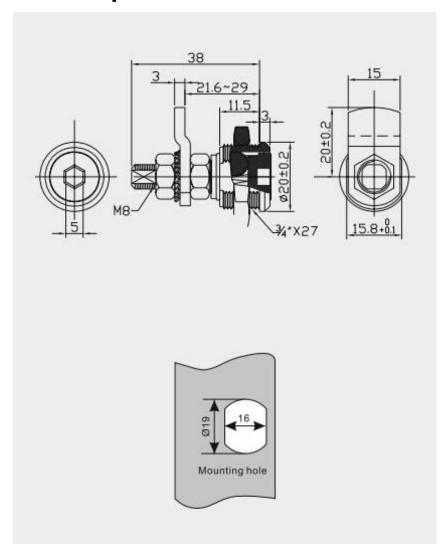

## **Small Compression Latch Lock MK412-1**

| Material        | Zinc alloy                                                                                                                                                            |
|-----------------|-----------------------------------------------------------------------------------------------------------------------------------------------------------------------|
| Finished        | Bright chrome                                                                                                                                                         |
| Key Combination | Hexagonal key                                                                                                                                                         |
| Applications    | Electrical equipment, machine and equipment, switchgear box, electrical/metal/wooden cabinet, underground strobe, train, showcase, street kiosk, server, locker, etc. |
| Speciality      | <ol> <li>Easy grip adjustment.</li> <li>Hexagonal key operated.</li> <li>Customized locks available.</li> </ol>                                                       |