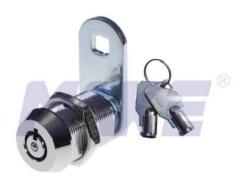

## 25mm Radial Pin Cam Lock MK100BL

| Material        | Zinc alloy, brass, steel & stainless steel                                                                                                                                                                 |
|-----------------|------------------------------------------------------------------------------------------------------------------------------------------------------------------------------------------------------------|
| Finished        | Bright chrome, nickel                                                                                                                                                                                      |
| Key Combination | Over 10,000                                                                                                                                                                                                |
| Applications    | Intellectualized terminal equipment, metal/wooden cabinet, underground strobe, vending/game machine, locker, AD showcase, coin-op, mail box & tools box, street kiosk, furniture, POS, parking meter, etc. |
| Speciality      | <ol> <li>Master and manage key systems for selection.</li> <li>7 or 10 pins available.</li> <li>Higher security with anti-drill ball.</li> <li>Customer-oriented development available.</li> </ol>         |