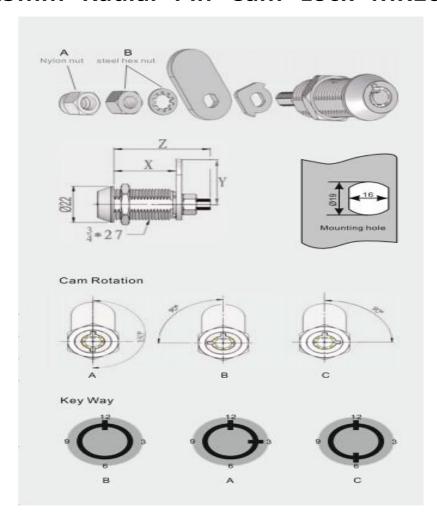

## 25mm Radial Pin Cam Lock MK100BL

| Material        | Zinc alloy, brass, steel & stainless steel                                                                                                                                                                 |
|-----------------|------------------------------------------------------------------------------------------------------------------------------------------------------------------------------------------------------------|
| Finished        | Bright chrome, nickel                                                                                                                                                                                      |
| Key Combination | Over 10,000                                                                                                                                                                                                |
| Applications    | Intellectualized terminal equipment, metal/wooden cabinet, underground strobe, vending/game machine, locker, AD showcase, coin-op, mail box & tools box, street kiosk, furniture, POS, parking meter, etc. |
| Speciality      | <ol> <li>Master and manage key systems for selection.</li> <li>7 or 10 pins available.</li> <li>Higher security with anti-drill ball.</li> <li>Customer-oriented development available.</li> </ol>         |