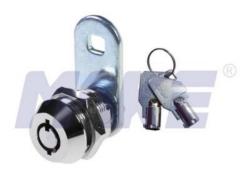

## 22.5mm Radial Pin Cam Lock MK100BM

| Material        | Zinc alloy, brass, steel &stainless steel.                                                                                                                                                                 |
|-----------------|------------------------------------------------------------------------------------------------------------------------------------------------------------------------------------------------------------|
| Finished        | Bright chrome, nickel                                                                                                                                                                                      |
| Key Combination | Over 10,000                                                                                                                                                                                                |
| Applications    | Intellectualized terminal equipment, metal/wooden cabinet, underground strobe, vending/game machine, locker, AD showcase, coin-op, mail box & tools box, street kiosk, furniture, POS, parking meter, etc. |
| Speciality      | <ol> <li>Master and manage key systems for selection.</li> <li>7 pins or 10 pins available.</li> <li>Higher security with anti-drill ball.</li> <li>Customer-oriented development available.</li> </ol>    |