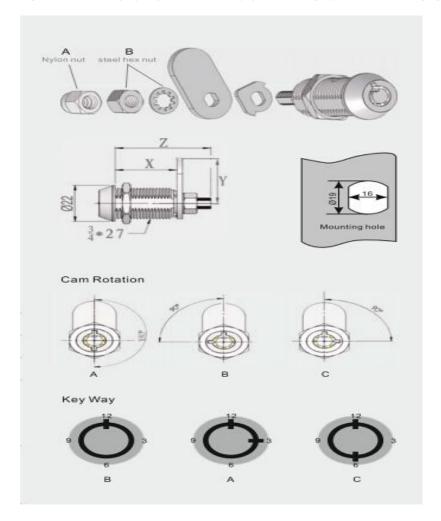

## 22.5mm Radial Pin Cam Lock MK100BM

| Material        | Zinc alloy, brass, steel &stainless steel.                                                                                                                                                                 |
|-----------------|------------------------------------------------------------------------------------------------------------------------------------------------------------------------------------------------------------|
| Finished        | Bright chrome, nickel                                                                                                                                                                                      |
| Key Combination | Over 10,000                                                                                                                                                                                                |
| Applications    | Intellectualized terminal equipment, metal/wooden cabinet, underground strobe, vending/game machine, locker, AD showcase, coin-op, mail box & tools box, street kiosk, furniture, POS, parking meter, etc. |
| Speciality      | <ol> <li>Master and manage key systems for selection.</li> <li>7 pins or 10 pins available.</li> <li>Higher security with anti-drill ball.</li> <li>Customer-oriented development available.</li> </ol>    |