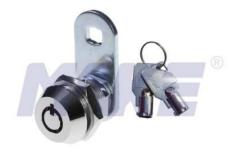

## 17.5mm Radial Pin Cam Lock MK100BS

| Material        | Zinc alloy, brass, steel & stainless steel.                                                                                                                                                                         |
|-----------------|---------------------------------------------------------------------------------------------------------------------------------------------------------------------------------------------------------------------|
| Finished        | Bright chrome, nickel                                                                                                                                                                                               |
| Key Combination | Over 10,000                                                                                                                                                                                                         |
| Applications    | Intellectualized terminal equipment, metal/wooden<br>cabinet, underground strobe, vending/game machine,<br>locker, AD showcase, coin-op, mail box & tools box, street<br>kiosk, furniture, POS, parking meter, etc. |
| Speciality      | <ol> <li>Master and manage key systems for selection.</li> <li>7 pins or 10 pins available.</li> <li>Higher security with anti-drill ball.</li> <li>Customer-oriented development available.</li> </ol>             |