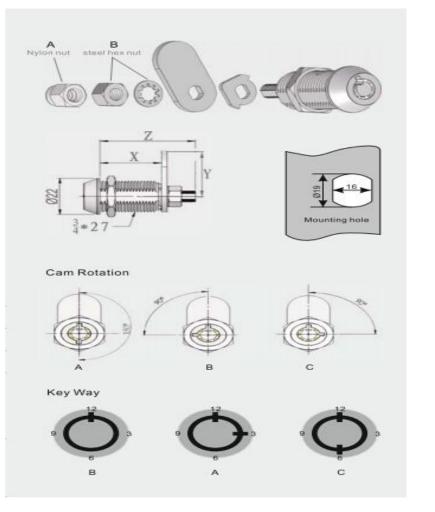

## 17.5mm Radial Pin Cam Lock MK100BS

| Material        | Zinc alloy, brass, steel & stainless steel.                                                                                                                                                                         |
|-----------------|---------------------------------------------------------------------------------------------------------------------------------------------------------------------------------------------------------------------|
| Finished        | Bright chrome, nickel                                                                                                                                                                                               |
| Key Combination | Over 10,000                                                                                                                                                                                                         |
| Applications    | Intellectualized terminal equipment, metal/wooden<br>cabinet, underground strobe, vending/game machine,<br>locker, AD showcase, coin-op, mail box & tools box, street<br>kiosk, furniture, POS, parking meter, etc. |
| Speciality      | <ol> <li>Master and manage key systems for selection.</li> <li>7 pins or 10 pins available.</li> <li>Higher security with anti-drill ball.</li> <li>Customer-oriented development available.</li> </ol>             |