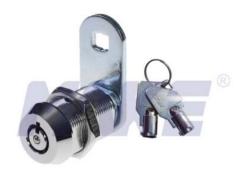

## 28mm Radial Pin Cam Lock MK100BXL

| Material        | Zinc alloy, brass, steel & stainless steel.                                                                                                                                                                         |
|-----------------|---------------------------------------------------------------------------------------------------------------------------------------------------------------------------------------------------------------------|
| Finished        | Bright chrome, nickel                                                                                                                                                                                               |
| Key Combination | Over 10,000                                                                                                                                                                                                         |
| Applications    | Intellectualized terminal equipment, metal/wooden<br>cabinet, underground strobe, vending/game machine,<br>locker, AD showcase, coin-op, mail box & tools box, street<br>kiosk, furniture, POS, parking meter, etc. |
| Speciality      | <ol> <li>Master and manage key systems for selection.</li> <li>7 pins or 10 pins available.</li> <li>Higher security with anti-drill ball.</li> <li>Customer-oriented development available.</li> </ol>             |