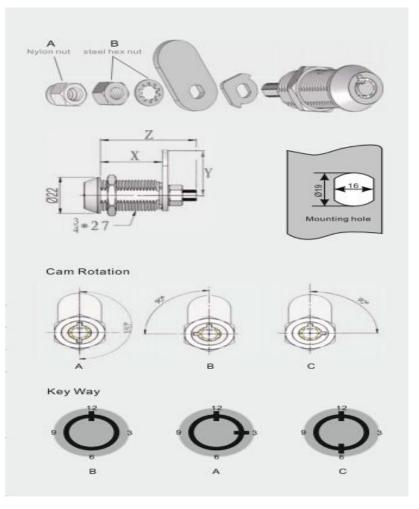

## 28mm Radial Pin Cam Lock MK100BXL

| Material        | Zinc alloy, brass, steel & stainless steel.                                                                                                                                                                         |
|-----------------|---------------------------------------------------------------------------------------------------------------------------------------------------------------------------------------------------------------------|
| Finished        | Bright chrome, nickel                                                                                                                                                                                               |
| Key Combination | Over 10,000                                                                                                                                                                                                         |
| Applications    | Intellectualized terminal equipment, metal/wooden<br>cabinet, underground strobe, vending/game machine,<br>locker, AD showcase, coin-op, mail box & tools box, street<br>kiosk, furniture, POS, parking meter, etc. |
| Speciality      | <ol> <li>Master and manage key systems for selection.</li> <li>7 pins or 10 pins available.</li> <li>Higher security with anti-drill ball.</li> <li>Customer-oriented development available.</li> </ol>             |