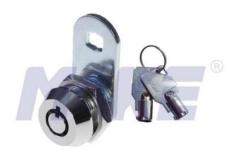

## **Small Size Radial Pin Cam Lock MK100BXS**

| Material        | Zinc alloy, brass, steel & stainless steel.                                                                                                                                                                |
|-----------------|------------------------------------------------------------------------------------------------------------------------------------------------------------------------------------------------------------|
| Finished        | Bright chrome, nickel                                                                                                                                                                                      |
| Key Combination | Over 10,000                                                                                                                                                                                                |
| Applications    | Intellectualized terminal equipment, metal/wooden cabinet, underground strobe, vending/game machine, locker, AD showcase, coin-op, mail box & tools box, street kiosk, furniture, POS, parking meter, etc. |
| Speciality      | <ol> <li>Master and manage key systems for selection.</li> <li>7 pins or 10 pins available.</li> <li>Higher security with anti-drill ball.</li> <li>Customer-oriented development available.</li> </ol>    |