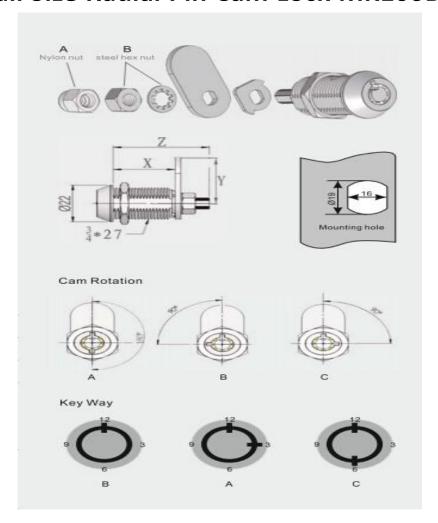

## **Small Size Radial Pin Cam Lock MK100BXS**

| Material        | Zinc alloy, brass, steel & stainless steel.                                                                                                                                                                |
|-----------------|------------------------------------------------------------------------------------------------------------------------------------------------------------------------------------------------------------|
| Finished        | Bright chrome, nickel                                                                                                                                                                                      |
| Key Combination | Over 10,000                                                                                                                                                                                                |
| Applications    | Intellectualized terminal equipment, metal/wooden cabinet, underground strobe, vending/game machine, locker, AD showcase, coin-op, mail box & tools box, street kiosk, furniture, POS, parking meter, etc. |
| Speciality      | <ol> <li>Master and manage key systems for selection.</li> <li>7 pins or 10 pins available.</li> <li>Higher security with anti-drill ball.</li> <li>Customer-oriented development available.</li> </ol>    |