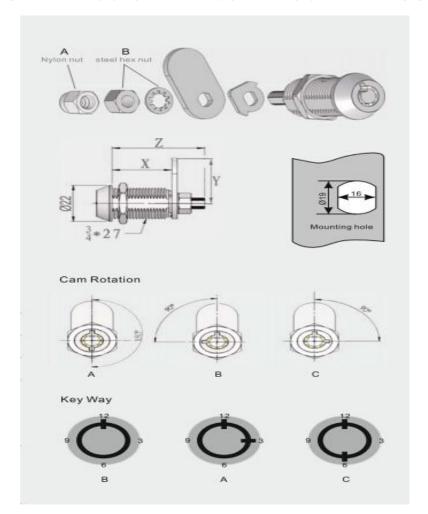

## 30mm Radial Pin Cam Lock MK100BXXL

| Material        | Zinc alloy, brass, steel & stainless steel.                                                                                                                                                                |
|-----------------|------------------------------------------------------------------------------------------------------------------------------------------------------------------------------------------------------------|
| Finished        | Bright chrome, nickel                                                                                                                                                                                      |
| Key Combination | Over 10, 000                                                                                                                                                                                               |
| Applications    | Intellectualized terminal equipment, metal/wooden cabinet, underground strobe, vending/game machine, locker, AD showcase, coin-op, mail box & tools box, street kiosk, furniture, POS, parking meter, etc. |
| Speciality      | <ol> <li>Master and manage key systems for selection.</li> <li>7 pins or 10 pins available.</li> <li>Higher security with anti-drill ball.</li> <li>Customer-oriented development available.</li> </ol>    |