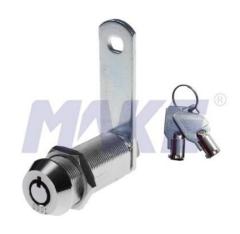

## 30mm Radial Pin Cam Lock MK100BXXL

| Material        | Zinc alloy, brass, steel & stainless steel.                                                                                                                                                                |
|-----------------|------------------------------------------------------------------------------------------------------------------------------------------------------------------------------------------------------------|
| Finished        | Bright chrome, nickel                                                                                                                                                                                      |
| Key Combination | Over 10, 000                                                                                                                                                                                               |
| Applications    | Intellectualized terminal equipment, metal/wooden cabinet, underground strobe, vending/game machine, locker, AD showcase, coin-op, mail box & tools box, street kiosk, furniture, POS, parking meter, etc. |
| Speciality      | <ol> <li>Master and manage key systems for selection.</li> <li>7 pins or 10 pins available.</li> <li>Higher security with anti-drill ball.</li> <li>Customer-oriented development available.</li> </ol>    |