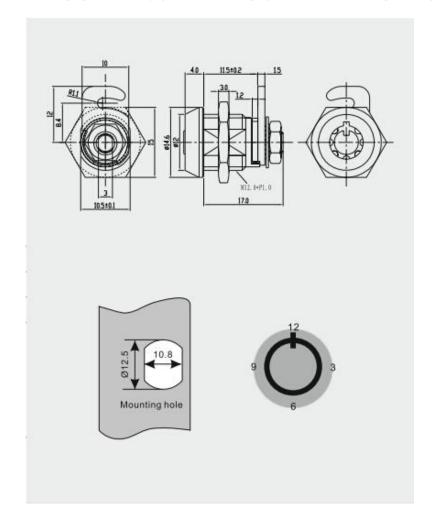

## Mini Hook Cam Lock MK101BS-30

| Material        | Zinc alloy, brass                                                                                                                                                                                     |
|-----------------|-------------------------------------------------------------------------------------------------------------------------------------------------------------------------------------------------------|
| Finished        | Bright chrome, nickel                                                                                                                                                                                 |
| Key Combination | 1000                                                                                                                                                                                                  |
| Applications    | Intellectualized terminal equipment, metal/wooden cabinet, pay phone, underground strobe, vending/game machine, safety box, locker, coffer, AD showcase, coin-op, vehicle, mail box & tools box, etc. |
| Speciality      | <ol> <li>Mini tubular key, small lock body.</li> <li>4 pins or 7 pins available.</li> <li>Customer-oriented development available.</li> </ol>                                                         |