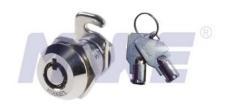

## Mini Hook Cam Lock MK101BS-30

| Material        | Zinc alloy, brass                                                                                                                                                                                     |
|-----------------|-------------------------------------------------------------------------------------------------------------------------------------------------------------------------------------------------------|
| Finished        | Bright chrome, nickel                                                                                                                                                                                 |
| Key Combination | 1000                                                                                                                                                                                                  |
| Applications    | Intellectualized terminal equipment, metal/wooden cabinet, pay phone, underground strobe, vending/game machine, safety box, locker, coffer, AD showcase, coin-op, vehicle, mail box & tools box, etc. |
| Speciality      | <ol> <li>Mini tubular key, small lock body.</li> <li>4 pins or 7 pins available.</li> <li>Customer-oriented development available.</li> </ol>                                                         |