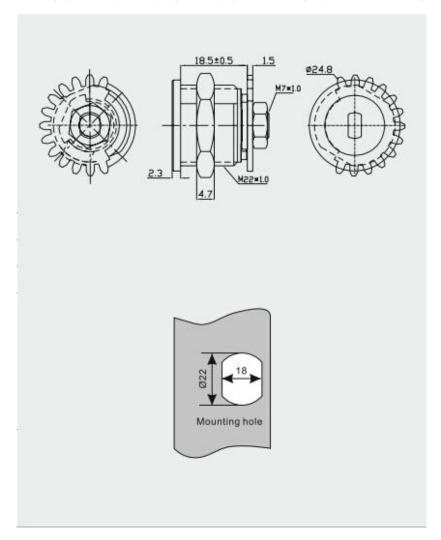

## Brass Disc Tumbler Cam Lock MK102-8

| Material        | Brass                                                                                                                                                                                                                                                                                                      |
|-----------------|------------------------------------------------------------------------------------------------------------------------------------------------------------------------------------------------------------------------------------------------------------------------------------------------------------|
| Finished        | Bright chrome, nickel                                                                                                                                                                                                                                                                                      |
| Key Combination | Over 10,000                                                                                                                                                                                                                                                                                                |
| Applications    | Intellectualized terminal equipment, metal/wooden cabinet, pay phone, underground strobe, vending/game machine, safety box, locker, coffer, AD showcase, coin-op, vehicle, mail box & tools box, transport container, rifles outboard engine, street kiosk, gun-stock, trailer, train, parking meter, etc. |
| Speciality      | <ol> <li>Top security disc key system, four type key selection.</li> <li>Special gear shape cam.</li> <li>Weather resistant lock for durable material.</li> <li>Master key system available.</li> <li>Customer-oriented development available.</li> </ol>                                                  |