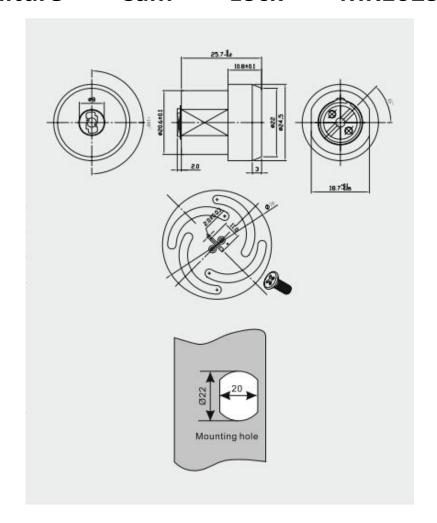

## MAKE PRODUCT SPECIFICATION

**Furniture** Cam Lock MK102S-19

| Material        | Stainless steel, brass                                                                                                                                                                                                                                                                                     |
|-----------------|------------------------------------------------------------------------------------------------------------------------------------------------------------------------------------------------------------------------------------------------------------------------------------------------------------|
| Finished        | Bright chrome, nickel                                                                                                                                                                                                                                                                                      |
| Key Combination | Over 10,000                                                                                                                                                                                                                                                                                                |
| Applications    | Intellectualized terminal equipment, metal/wooden cabinet, pay phone, underground strobe, vending/game machine, safety box, locker, coffer, AD showcase, coin-op, vehicle, mail box & tools box, transport container, rifles outboard engine, street kiosk, gun-stock, trailer, train, parking meter, etc. |
| Speciality      | <ol> <li>Top security key system, four type key selection.</li> <li>Durable material anti rust, anti drill, waterproof.</li> <li>Special cam.</li> <li>Customer-oriented development available.</li> </ol>                                                                                                 |