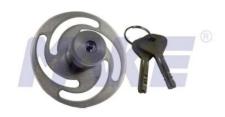

## MAKE PRODUCT SPECIFICATION

**Furniture** Cam Lock MK102S-19

| Material        | Stainless steel, brass                                                                                                                                                                                                                                                                                     |
|-----------------|------------------------------------------------------------------------------------------------------------------------------------------------------------------------------------------------------------------------------------------------------------------------------------------------------------|
| Finished        | Bright chrome, nickel                                                                                                                                                                                                                                                                                      |
| Key Combination | Over 10,000                                                                                                                                                                                                                                                                                                |
| Applications    | Intellectualized terminal equipment, metal/wooden cabinet, pay phone, underground strobe, vending/game machine, safety box, locker, coffer, AD showcase, coin-op, vehicle, mail box & tools box, transport container, rifles outboard engine, street kiosk, gun-stock, trailer, train, parking meter, etc. |
| Speciality      | <ol> <li>Top security key system, four type key selection.</li> <li>Durable material anti rust, anti drill, waterproof.</li> <li>Special cam.</li> <li>Customer-oriented development available.</li> </ol>                                                                                                 |