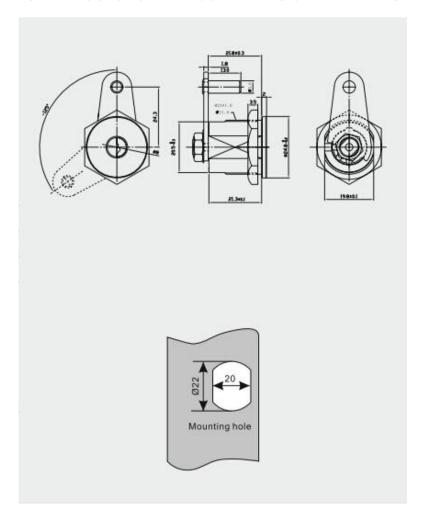

## Weather Resistant Cam Lock MK102S-20

| Material        | Stainless steel, brass                                                                                                                                                                                                                                                                                     |
|-----------------|------------------------------------------------------------------------------------------------------------------------------------------------------------------------------------------------------------------------------------------------------------------------------------------------------------|
| Finished        | Bright chrome, nickel                                                                                                                                                                                                                                                                                      |
| Key Combination | Over 10,000                                                                                                                                                                                                                                                                                                |
| Applications    | Intellectualized terminal equipment, metal/wooden cabinet, pay phone, underground strobe, vending/game machine, safety box, locker, coffer, AD showcase, coin-op, vehicle, mail box & tools box, transport container, rifles outboard engine, street kiosk, gun-stock, trailer, train, parking meter, etc. |
| Speciality      | <ol> <li>Top security disc key system, four type key selection.</li> <li>Durable material anti rust, anti drill, waterproof.</li> <li>Special cam.</li> <li>Customer-oriented development available.</li> </ol>                                                                                            |