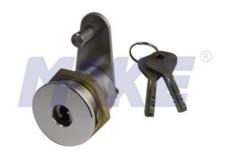

## Weather Resistant Cam Lock MK102S-20

| Material        | Stainless steel, brass                                                                                                                                                                                                                                                                                     |
|-----------------|------------------------------------------------------------------------------------------------------------------------------------------------------------------------------------------------------------------------------------------------------------------------------------------------------------|
| Finished        | Bright chrome, nickel                                                                                                                                                                                                                                                                                      |
| Key Combination | Over 10,000                                                                                                                                                                                                                                                                                                |
| Applications    | Intellectualized terminal equipment, metal/wooden cabinet, pay phone, underground strobe, vending/game machine, safety box, locker, coffer, AD showcase, coin-op, vehicle, mail box & tools box, transport container, rifles outboard engine, street kiosk, gun-stock, trailer, train, parking meter, etc. |
| Speciality      | <ol> <li>Top security disc key system, four type key selection.</li> <li>Durable material anti rust, anti drill, waterproof.</li> <li>Special cam.</li> <li>Customer-oriented development available.</li> </ol>                                                                                            |