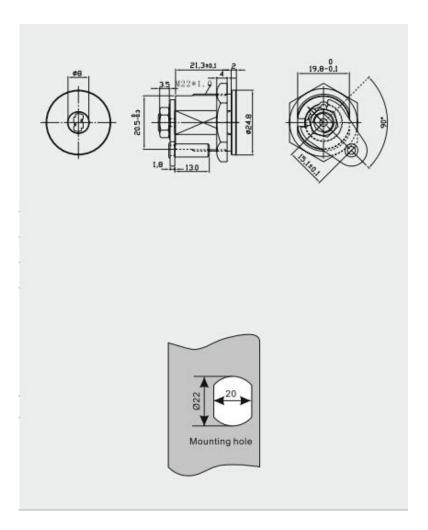

## Cam Lock MK102S-25 **Special**

| Material        | Stainless steel, brass                                                                                                                                                                                                                                                                                     |
|-----------------|------------------------------------------------------------------------------------------------------------------------------------------------------------------------------------------------------------------------------------------------------------------------------------------------------------|
| Finished        | Bright chrome, nickel                                                                                                                                                                                                                                                                                      |
| Key Combination | Over 10,000                                                                                                                                                                                                                                                                                                |
| Applications    | Intellectualized terminal equipment, metal/wooden cabinet, pay phone, underground strobe, vending/game machine, safety box, locker, coffer, AD showcase, coin-op, vehicle, mail box & tools box, transport container, rifles outboard engine, street kiosk, gun-stock, trailer, train, parking meter, etc. |
| Speciality      | <ol> <li>Top security disc key system, four type key selection.</li> <li>Durable material anti rust, anti drill.</li> <li>Special cam.</li> <li>Customer-oriented development available.</li> </ol>                                                                                                        |