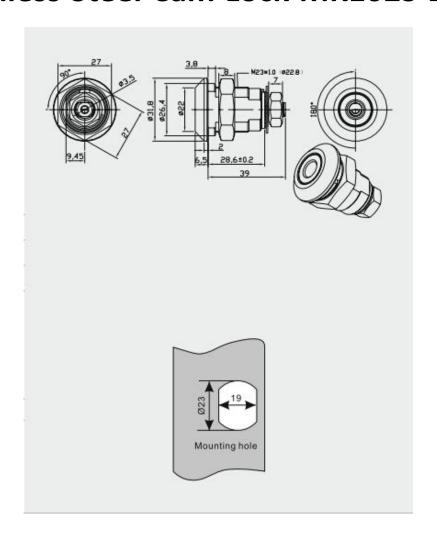

## **Stainless Steel Cam Lock MK102S-27**

| Material        | Harden steel, brass                                                                                                                                                                                                                                                                                        |
|-----------------|------------------------------------------------------------------------------------------------------------------------------------------------------------------------------------------------------------------------------------------------------------------------------------------------------------|
| Finished        | Bright chrome, nickel                                                                                                                                                                                                                                                                                      |
| Key Combination | Over 10,000                                                                                                                                                                                                                                                                                                |
| Applications    | Intellectualized terminal equipment, metal/wooden cabinet, pay phone, underground strobe, vending/game machine, safety box, locker, coffer, AD showcase, coin-op, vehicle, mail box & tools box, transport container, rifles outboard engine, street kiosk, gun-stock, trailer, train, parking meter, etc. |
| Speciality      | <ol> <li>Top security disc key system, four type key selection.</li> <li>Durable material anti rust, anti drill.</li> <li>Special cam.</li> <li>Customer-oriented development available.</li> </ol>                                                                                                        |