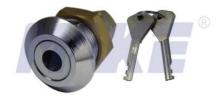

## **Stainless Steel Cam Lock MK102S-27**

| Material        | Harden steel, brass                                                                                                                                                                                                                                                                                        |
|-----------------|------------------------------------------------------------------------------------------------------------------------------------------------------------------------------------------------------------------------------------------------------------------------------------------------------------|
| Finished        | Bright chrome, nickel                                                                                                                                                                                                                                                                                      |
| Key Combination | Over 10,000                                                                                                                                                                                                                                                                                                |
| Applications    | Intellectualized terminal equipment, metal/wooden cabinet, pay phone, underground strobe, vending/game machine, safety box, locker, coffer, AD showcase, coin-op, vehicle, mail box & tools box, transport container, rifles outboard engine, street kiosk, gun-stock, trailer, train, parking meter, etc. |
| Speciality      | <ol> <li>Top security disc key system, four type key selection.</li> <li>Durable material anti rust, anti drill.</li> <li>Special cam.</li> <li>Customer-oriented development available.</li> </ol>                                                                                                        |