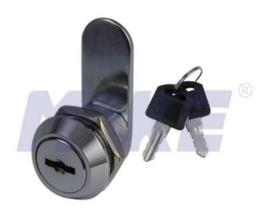

## Zinc Alloy Mailbox Cam Lock MK104-04

| Material        | Zinc alloy                                                                                                                                                                                                 |
|-----------------|------------------------------------------------------------------------------------------------------------------------------------------------------------------------------------------------------------|
| Finished        | Bright chrome, nickel                                                                                                                                                                                      |
| Key Combination | 500                                                                                                                                                                                                        |
| Applications    | Intellectualized terminal equipment, metal/wooden cabinet, underground strobe, vending/game machine, locker, AD showcase, coin-op, mail box & tools box, street kiosk, furniture, POS, parking meter, etc. |
| Speciality      | <ol> <li>Superior wafer cam lock.</li> <li>Customer-oriented development available.</li> </ol>                                                                                                             |