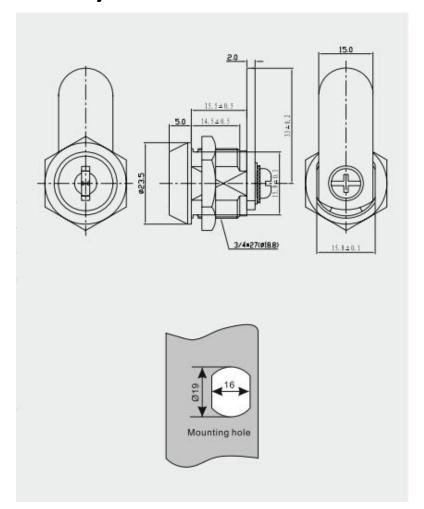

## Zinc Alloy Mailbox Cam Lock MK104-04

| Material        | Zinc alloy                                                                                                                                                                                                 |
|-----------------|------------------------------------------------------------------------------------------------------------------------------------------------------------------------------------------------------------|
| Finished        | Bright chrome, nickel                                                                                                                                                                                      |
| Key Combination | 500                                                                                                                                                                                                        |
| Applications    | Intellectualized terminal equipment, metal/wooden cabinet, underground strobe, vending/game machine, locker, AD showcase, coin-op, mail box & tools box, street kiosk, furniture, POS, parking meter, etc. |
| Speciality      | <ol> <li>Superior wafer cam lock.</li> <li>Customer-oriented development available.</li> </ol>                                                                                                             |