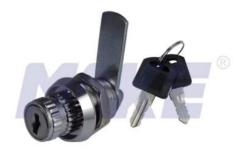

## Lock with Handle MK104-22 Cam

| Material        | Zinc alloy                                                                                                                                                                                                 |
|-----------------|------------------------------------------------------------------------------------------------------------------------------------------------------------------------------------------------------------|
| Finished        | Bright chrome, nickel                                                                                                                                                                                      |
| Key Combination | 500                                                                                                                                                                                                        |
| Applications    | Intellectualized terminal equipment, metal/wooden cabinet, underground strobe, vending/game machine, locker, AD showcase, coin-op, mail box & tools box, street kiosk, furniture, POS, parking meter, etc. |
| Speciality      | <ol> <li>Cam rotation convenient due to humanistic handle.</li> <li>Spring loaded disc tumbler system.</li> <li>Customer-oriented development available.</li> </ol>                                        |