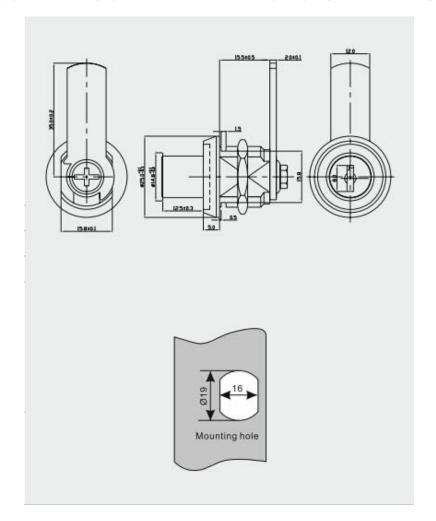

## Lock with Handle MK104-22 Cam

| Material        | Zinc alloy                                                                                                                                                                                                 |
|-----------------|------------------------------------------------------------------------------------------------------------------------------------------------------------------------------------------------------------|
| Finished        | Bright chrome, nickel                                                                                                                                                                                      |
| Key Combination | 500                                                                                                                                                                                                        |
| Applications    | Intellectualized terminal equipment, metal/wooden cabinet, underground strobe, vending/game machine, locker, AD showcase, coin-op, mail box & tools box, street kiosk, furniture, POS, parking meter, etc. |
| Speciality      | <ol> <li>Cam rotation convenient due to humanistic handle.</li> <li>Spring loaded disc tumbler system.</li> <li>Customer-oriented development available.</li> </ol>                                        |