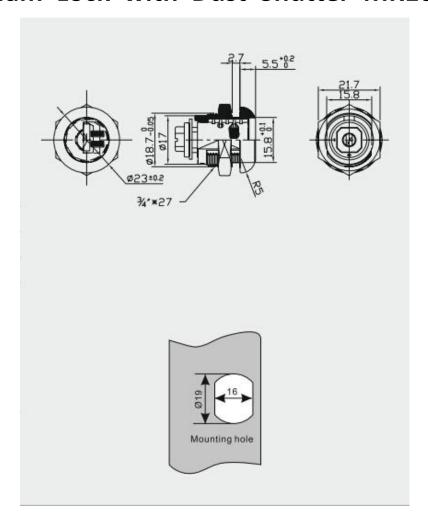

## Cam Lock with Dust Shutter MK104-24

| Material        | Zinc alloy                                                                                                                                                                                                 |
|-----------------|------------------------------------------------------------------------------------------------------------------------------------------------------------------------------------------------------------|
| Finished        | Bright chrome, nickel                                                                                                                                                                                      |
| Key Combination | 500                                                                                                                                                                                                        |
| Applications    | Intellectualized terminal equipment, metal/wooden cabinet, underground strobe, vending/game machine, locker, AD showcase, coin-op, mail box & tools box, street kiosk, furniture, POS, parking meter, etc. |
| Speciality      | <ol> <li>Stainless steel dust shutter.</li> <li>Spring loaded disc tumbler system.</li> <li>Customer-oriented development available.</li> </ol>                                                            |