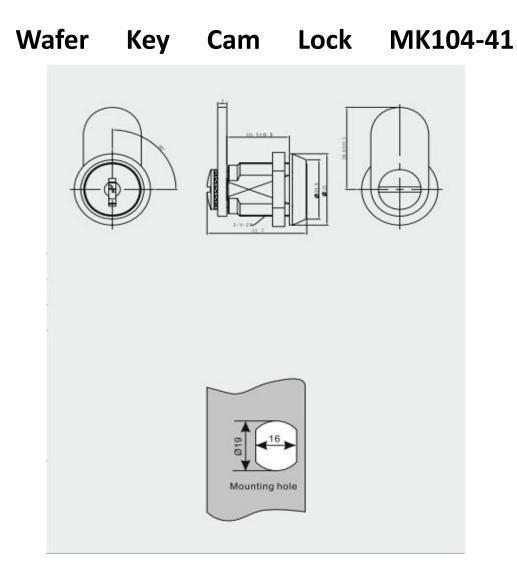

## MAKE PRODUCT SPECIFICATION

| Material        | Zinc alloy                                                                                                                                                                                                          |
|-----------------|---------------------------------------------------------------------------------------------------------------------------------------------------------------------------------------------------------------------|
| Finished        | Bright chrome, nickel                                                                                                                                                                                               |
| Key Combination | 500                                                                                                                                                                                                                 |
| Applications    | Intellectualized terminal equipment, metal/wooden<br>cabinet, underground strobe, vending/game machine,<br>locker, AD showcase, coin-op, mail box & tools box, street<br>kiosk, furniture, POS, parking meter, etc. |
| Speciality      | <ol> <li>Spring loaded disc tumbler system.</li> <li>Customer-oriented development available.</li> </ol>                                                                                                            |