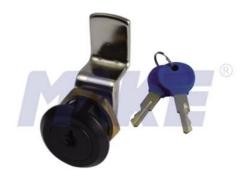

## Plastic Economy Cam Lock MK104-P

| Material        | Plastic                                                                                                                                                                                                    |
|-----------------|------------------------------------------------------------------------------------------------------------------------------------------------------------------------------------------------------------|
| Finished        | Bright chrome, nickel                                                                                                                                                                                      |
| Key Combination | 500                                                                                                                                                                                                        |
| Applications    | Intellectualized terminal equipment, metal/wooden cabinet, underground strobe, vending/game machine, locker, AD showcase, coin-op, mail box & tools box, street kiosk, furniture, POS, parking meter, etc. |
| Speciality      | <ol> <li>Plastic lock body.</li> <li>Spring loaded disc tumbler system.</li> <li>Customer-oriented development available.</li> </ol>                                                                       |