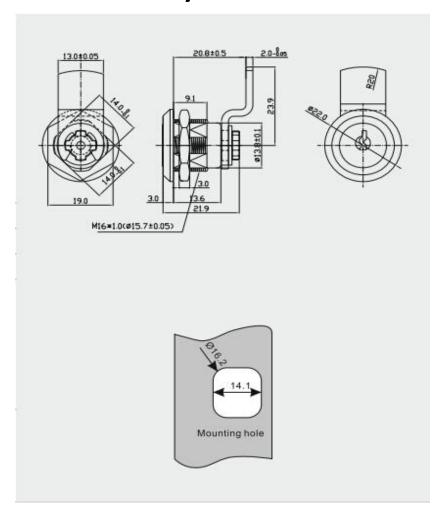

## Plastic Economy Cam Lock MK104-P

| Material        | Plastic                                                                                                                                                                                                    |
|-----------------|------------------------------------------------------------------------------------------------------------------------------------------------------------------------------------------------------------|
| Finished        | Bright chrome, nickel                                                                                                                                                                                      |
| Key Combination | 500                                                                                                                                                                                                        |
| Applications    | Intellectualized terminal equipment, metal/wooden cabinet, underground strobe, vending/game machine, locker, AD showcase, coin-op, mail box & tools box, street kiosk, furniture, POS, parking meter, etc. |
| Speciality      | <ol> <li>Plastic lock body.</li> <li>Spring loaded disc tumbler system.</li> <li>Customer-oriented development available.</li> </ol>                                                                       |