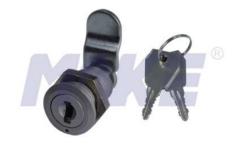

## Zinc Alloy Cam Lock MK105BS-2

| Material        | Zinc alloy                                                                                                                                                                                                          |
|-----------------|---------------------------------------------------------------------------------------------------------------------------------------------------------------------------------------------------------------------|
| Finished        | Bright chrome, nickel                                                                                                                                                                                               |
| Key Combination | 500                                                                                                                                                                                                                 |
| Applications    | Intellectualized terminal equipment, metal/wooden<br>cabinet, underground strobe, vending/game machine,<br>locker, AD showcase, coin-op, mail box & tools box, street<br>kiosk, furniture, POS, parking meter, etc. |
| Speciality      | <ol> <li>Mini flat key cam lock.</li> <li>Spring loaded disc tumbler system.</li> <li>Customer-oriented development available.</li> </ol>                                                                           |