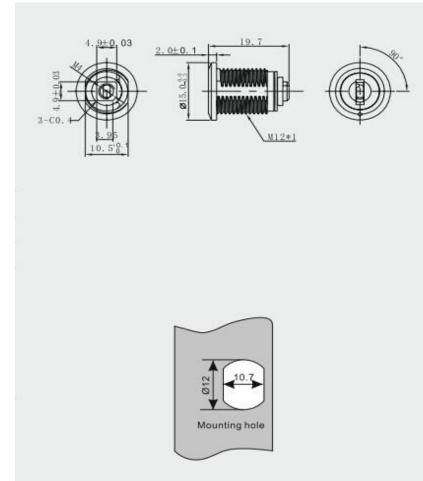

## Zinc Alloy Cam Lock MK105BS-2

| Material        | Zinc alloy                                                                                                                                                                                                          |
|-----------------|---------------------------------------------------------------------------------------------------------------------------------------------------------------------------------------------------------------------|
| Finished        | Bright chrome, nickel                                                                                                                                                                                               |
| Key Combination | 500                                                                                                                                                                                                                 |
| Applications    | Intellectualized terminal equipment, metal/wooden<br>cabinet, underground strobe, vending/game machine,<br>locker, AD showcase, coin-op, mail box & tools box, street<br>kiosk, furniture, POS, parking meter, etc. |
| Speciality      | <ol> <li>Mini flat key cam lock.</li> <li>Spring loaded disc tumbler system.</li> <li>Customer-oriented development available.</li> </ol>                                                                           |