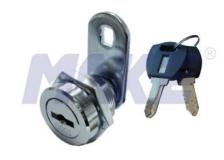

## Security Laser Key Cam Lock MK110-16

| Material        | Zinc alloy                                                                                                                                                                                            |
|-----------------|-------------------------------------------------------------------------------------------------------------------------------------------------------------------------------------------------------|
| Finished        | Bright chrome, nickel                                                                                                                                                                                 |
| Key Combination | Over 10,000                                                                                                                                                                                           |
| Applications    | Intellectualized terminal equipment, metal/wooden cabinet, pay phone, underground strobe, vending/game machine, safety box, locker, coffer, AD showcase, coin-op, vehicle, mail box & tools box, etc. |
| Speciality      | Three kinds of laser key available. Customer-oriented development available.                                                                                                                          |