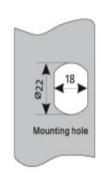

## Security Laser Key Cam Lock MK110-16

| Material        | Zinc alloy                                                                                                                                                                                            |
|-----------------|-------------------------------------------------------------------------------------------------------------------------------------------------------------------------------------------------------|
| Finished        | Bright chrome, nickel                                                                                                                                                                                 |
| Key Combination | Over 10,000                                                                                                                                                                                           |
| Applications    | Intellectualized terminal equipment, metal/wooden cabinet, pay phone, underground strobe, vending/game machine, safety box, locker, coffer, AD showcase, coin-op, vehicle, mail box & tools box, etc. |
| Speciality      | Three kinds of laser key available. Customer-oriented development available.                                                                                                                          |