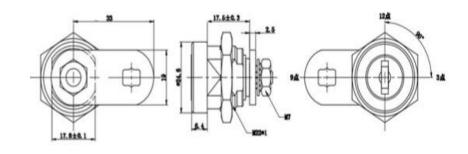

## Security Laser Key Cam Lock MK110-16

| Material        | Zinc alloy                                                                                                                                                                                            |
|-----------------|-------------------------------------------------------------------------------------------------------------------------------------------------------------------------------------------------------|
| Finished        | Bright chrome, nickel                                                                                                                                                                                 |
| Key Combination | Over 10,000                                                                                                                                                                                           |
| Applications    | Intellectualized terminal equipment, metal/wooden cabinet, pay phone, underground strobe, vending/game machine, safety box, locker, coffer, AD showcase, coin-op, vehicle, mail box & tools box, etc. |
| Speciality      | Three kinds of laser key available. Customer-oriented development available.                                                                                                                          |