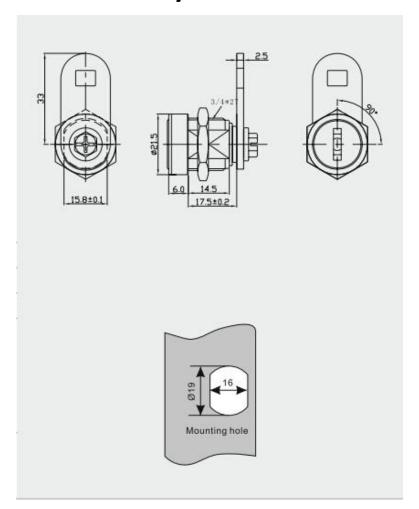

## 14.5mm Laser Key Cam Lock MK110BS

| Material        | Zinc alloy                                                                                                                                                                                            |
|-----------------|-------------------------------------------------------------------------------------------------------------------------------------------------------------------------------------------------------|
| Finished        | Bright chrome, nickel                                                                                                                                                                                 |
| Key Combination | Over 10,000                                                                                                                                                                                           |
| Applications    | Intellectualized terminal equipment, metal/wooden cabinet, pay phone, underground strobe, vending/game machine, safety box, locker, coffer, AD showcase, coin-op, vehicle, mail box & tools box, etc. |
| Speciality      | Three kinds of laser key available. Customer-oriented development available.                                                                                                                          |