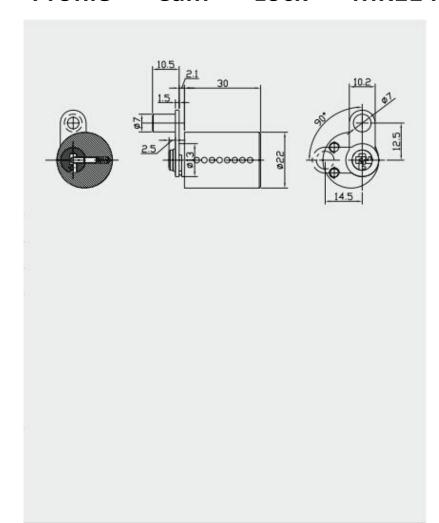

## **Profile** Pin Cam Lock MK114-20

| Material        | Zinc alloy, brass                                                                                                                                                                                                                                                                                          |
|-----------------|------------------------------------------------------------------------------------------------------------------------------------------------------------------------------------------------------------------------------------------------------------------------------------------------------------|
| Finished        | Bright chrome, nickel                                                                                                                                                                                                                                                                                      |
| Key Combination | Over 10,000                                                                                                                                                                                                                                                                                                |
| Applications    | Intellectualized terminal equipment, metal/wooden cabinet, pay phone, underground strobe, vending/game machine, safety box, locker, coffer, AD showcase, coin-op, vehicle, mail box & tools box, transport container, rifles outboard engine, street kiosk, gun-stock, trailer, train, parking meter, etc. |
| Speciality      | <ol> <li>Top security dimple key system.</li> <li>Convenient to handle.</li> <li>Big size.</li> <li>Customer-oriented development available.</li> </ol>                                                                                                                                                    |