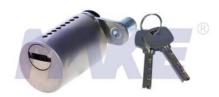

## **Profile** Pin Cam Lock MK114-20

| Material        | Zinc alloy, brass                                                                                                                                                                                                                                                                                          |
|-----------------|------------------------------------------------------------------------------------------------------------------------------------------------------------------------------------------------------------------------------------------------------------------------------------------------------------|
| Finished        | Bright chrome, nickel                                                                                                                                                                                                                                                                                      |
| Key Combination | Over 10,000                                                                                                                                                                                                                                                                                                |
| Applications    | Intellectualized terminal equipment, metal/wooden cabinet, pay phone, underground strobe, vending/game machine, safety box, locker, coffer, AD showcase, coin-op, vehicle, mail box & tools box, transport container, rifles outboard engine, street kiosk, gun-stock, trailer, train, parking meter, etc. |
| Speciality      | <ol> <li>Top security dimple key system.</li> <li>Convenient to handle.</li> <li>Big size.</li> <li>Customer-oriented development available.</li> </ol>                                                                                                                                                    |