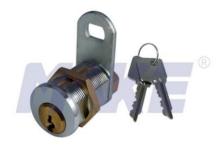

## **Bullet Brass** Cam Lock MK114-21

| Material        | Zinc alloy, brass                                                                                                                                                                                                                                                                                          |
|-----------------|------------------------------------------------------------------------------------------------------------------------------------------------------------------------------------------------------------------------------------------------------------------------------------------------------------|
| Finished        | Bright chrome, nickel                                                                                                                                                                                                                                                                                      |
| Key Combination | Over 10,000                                                                                                                                                                                                                                                                                                |
| Applications    | Intellectualized terminal equipment, metal/wooden cabinet, pay phone, underground strobe, vending/game machine, safety box, locker, coffer, AD showcase, coin-op, vehicle, mail box & tools box, transport container, rifles outboard engine, street kiosk, gun-stock, trailer, train, parking meter, etc. |
| Speciality      | <ol> <li>Top security dimple key system.</li> <li>Convenient to handle.</li> <li>Big size.</li> <li>Customer-oriented development available.</li> </ol>                                                                                                                                                    |