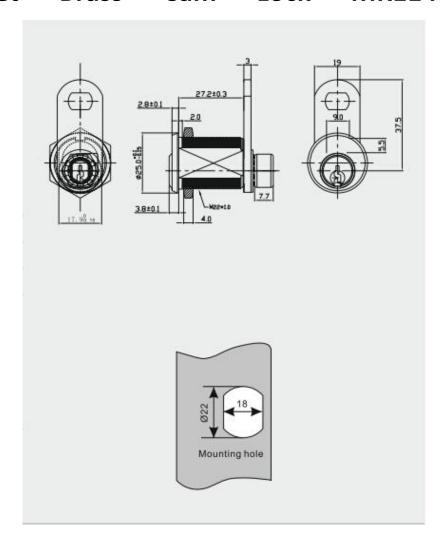

## **Bullet Brass** Cam Lock MK114-21

| Material        | Zinc alloy, brass                                                                                                                                                                                                                                                                                          |
|-----------------|------------------------------------------------------------------------------------------------------------------------------------------------------------------------------------------------------------------------------------------------------------------------------------------------------------|
| Finished        | Bright chrome, nickel                                                                                                                                                                                                                                                                                      |
| Key Combination | Over 10,000                                                                                                                                                                                                                                                                                                |
| Applications    | Intellectualized terminal equipment, metal/wooden cabinet, pay phone, underground strobe, vending/game machine, safety box, locker, coffer, AD showcase, coin-op, vehicle, mail box & tools box, transport container, rifles outboard engine, street kiosk, gun-stock, trailer, train, parking meter, etc. |
| Speciality      | <ol> <li>Top security dimple key system.</li> <li>Convenient to handle.</li> <li>Big size.</li> <li>Customer-oriented development available.</li> </ol>                                                                                                                                                    |