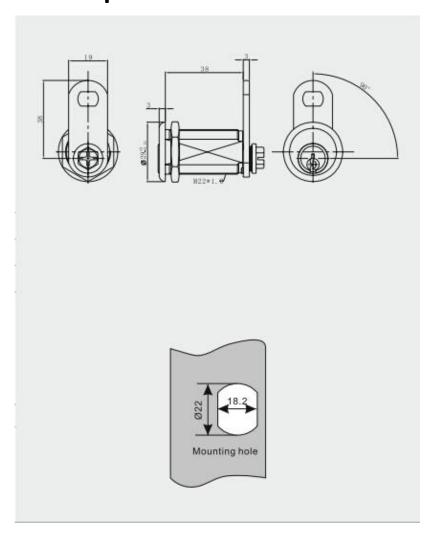

## Dimple Longer Cam Lock MK114-28

| Material        | Zinc alloy, brass                                                                                                                                                                                                                                                                                          |
|-----------------|------------------------------------------------------------------------------------------------------------------------------------------------------------------------------------------------------------------------------------------------------------------------------------------------------------|
| Finished        | Bright chrome, nickel                                                                                                                                                                                                                                                                                      |
| Key Combination | Over 10,000                                                                                                                                                                                                                                                                                                |
| Applications    | Intellectualized terminal equipment, metal/wooden cabinet, pay phone, underground strobe, vending/game machine, safety box, locker, coffer, AD showcase, coin-op, vehicle, mail box & tools box, transport container, rifles outboard engine, street kiosk, gun-stock, trailer, train, parking meter, etc. |
| Speciality      | <ol> <li>Top security dimple key system.</li> <li>Convenient to handle.</li> <li>Big and long size.</li> <li>Customer-oriented development available.</li> </ol>                                                                                                                                           |