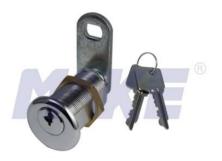

## Dimple Longer Cam Lock MK114-28

| Material        | Zinc alloy, brass                                                                                                                                                                                                                                                                                          |
|-----------------|------------------------------------------------------------------------------------------------------------------------------------------------------------------------------------------------------------------------------------------------------------------------------------------------------------|
| Finished        | Bright chrome, nickel                                                                                                                                                                                                                                                                                      |
| Key Combination | Over 10,000                                                                                                                                                                                                                                                                                                |
| Applications    | Intellectualized terminal equipment, metal/wooden cabinet, pay phone, underground strobe, vending/game machine, safety box, locker, coffer, AD showcase, coin-op, vehicle, mail box & tools box, transport container, rifles outboard engine, street kiosk, gun-stock, trailer, train, parking meter, etc. |
| Speciality      | <ol> <li>Top security dimple key system.</li> <li>Convenient to handle.</li> <li>Big and long size.</li> <li>Customer-oriented development available.</li> </ol>                                                                                                                                           |