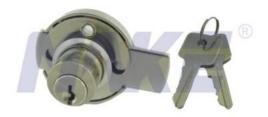

## Security furniture drawer lock MK119

| Material        | Zinc alloy                                                                                                                                                                                                          |
|-----------------|---------------------------------------------------------------------------------------------------------------------------------------------------------------------------------------------------------------------|
| Finished        | Bright chrome, nickel                                                                                                                                                                                               |
| Key Combination |                                                                                                                                                                                                                     |
| Applications    | Intellectualized terminal equipment, metal/wooden<br>cabinet, underground strobe, vending/game machine,<br>locker, AD showcase, coin-op, mail box & tools box, street<br>kiosk, furniture, POS, parking meter, etc. |
| Speciality      | <ol> <li>Pin tumbler lock system.</li> <li>Handle smoothly.</li> <li>Key auto return to lock position without outside force.</li> <li>Customer-oriented development available.</li> </ol>                           |