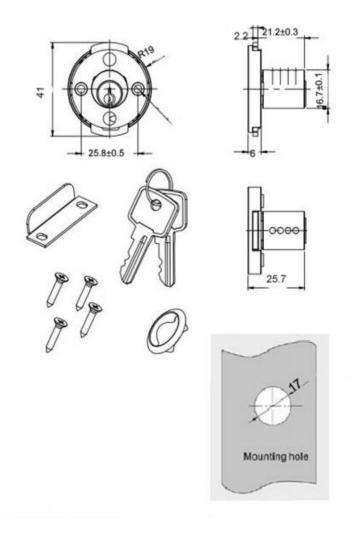

## Security furniture drawer lock MK119

| Material        | Zinc alloy                                                                                                                                                                                                          |
|-----------------|---------------------------------------------------------------------------------------------------------------------------------------------------------------------------------------------------------------------|
| Finished        | Bright chrome, nickel                                                                                                                                                                                               |
| Key Combination |                                                                                                                                                                                                                     |
| Applications    | Intellectualized terminal equipment, metal/wooden<br>cabinet, underground strobe, vending/game machine,<br>locker, AD showcase, coin-op, mail box & tools box, street<br>kiosk, furniture, POS, parking meter, etc. |
| Speciality      | <ol> <li>Pin tumbler lock system.</li> <li>Handle smoothly.</li> <li>Key auto return to lock position without outside force.</li> <li>Customer-oriented development available.</li> </ol>                           |