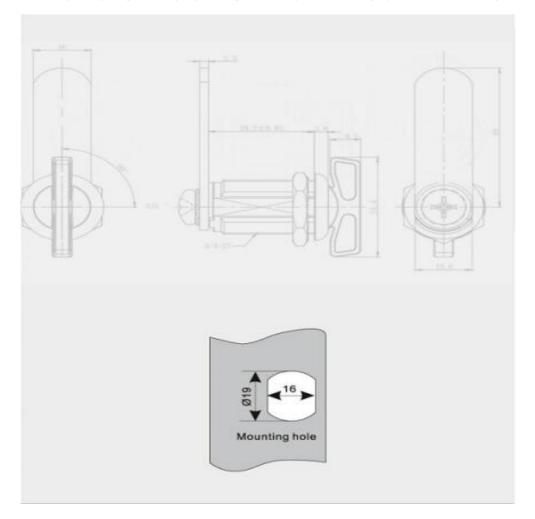

## T-handle Cabinet Cam Lock MK407-8

| Material        | Zinc alloy                                                                                                                                                                                                 |
|-----------------|------------------------------------------------------------------------------------------------------------------------------------------------------------------------------------------------------------|
| Finished        | Bright chrome, nickel                                                                                                                                                                                      |
| Key Combination |                                                                                                                                                                                                            |
| Applications    | Intellectualized terminal equipment, metal/wooden cabinet, underground strobe, vending/game machine, locker, AD showcase, coin-op, mail box & tools box, street kiosk, furniture, POS, parking meter, etc. |
| Speciality      | <ol> <li>Handle smoothly.</li> <li>Customer-oriented development available.</li> </ol>                                                                                                                     |