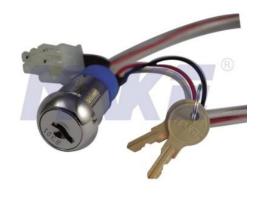

## PRODUCT SPECIFICATION

## **Zinc Alloy Key Switch Lock MK104-5**

| Material        | Zinc alloy                                                                                                                                                                                                   |
|-----------------|--------------------------------------------------------------------------------------------------------------------------------------------------------------------------------------------------------------|
| Finished        | Bright chrome                                                                                                                                                                                                |
| Key Combination | 100                                                                                                                                                                                                          |
| Applications    | Elevator, electrical equipment, automobile, server, machine & equipment, switch gear box, locker, coffer, etc.                                                                                               |
| Speciality      | <ol> <li>5 disc tumbler mechanism.</li> <li>Brass keys, nickel plated.</li> <li>Silver plated contacts and terminals.</li> <li>Hex nut mounted.</li> <li>Customer-oriented development available.</li> </ol> |