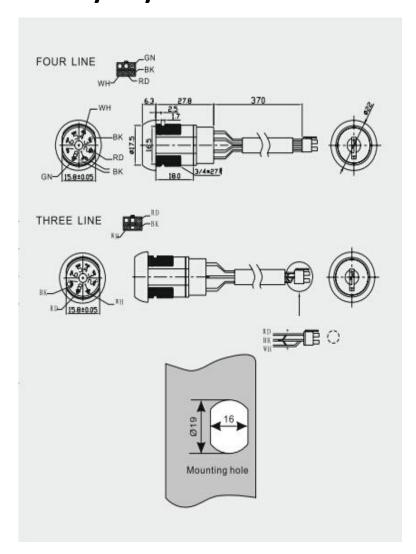

## PRODUCT SPECIFICATION

## **Zinc Alloy Key Switch Lock MK104-5**

| Material        | Zinc alloy                                                                                                                                                                                                   |
|-----------------|--------------------------------------------------------------------------------------------------------------------------------------------------------------------------------------------------------------|
| Finished        | Bright chrome                                                                                                                                                                                                |
| Key Combination | 100                                                                                                                                                                                                          |
| Applications    | Elevator, electrical equipment, automobile, server, machine & equipment, switch gear box, locker, coffer, etc.                                                                                               |
| Speciality      | <ol> <li>5 disc tumbler mechanism.</li> <li>Brass keys, nickel plated.</li> <li>Silver plated contacts and terminals.</li> <li>Hex nut mounted.</li> <li>Customer-oriented development available.</li> </ol> |