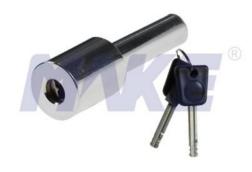

## Harden Steel Lock Barrel MK102-13

| Material        | Harden steel                                                                                                                                                                                             |
|-----------------|----------------------------------------------------------------------------------------------------------------------------------------------------------------------------------------------------------|
| Finished        | Bright chrome                                                                                                                                                                                            |
| Key Combination | 10,000                                                                                                                                                                                                   |
| Applications    | Vehicle, transport container, rifles outboard engine,<br>trailer, train, automobile, boat, etc.                                                                                                          |
| Speciality      | <ol> <li>Weather resistant lock for durable material, anti-rust.</li> <li>Top security disc tumbler system, four type of key<br/>available.</li> <li>Customer-oriented development available.</li> </ol> |