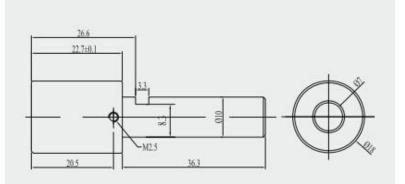

## Harden Steel Lock Barrel MK102-13

| Material        | Harden steel                                                                                                                                                                                             |
|-----------------|----------------------------------------------------------------------------------------------------------------------------------------------------------------------------------------------------------|
| Finished        | Bright chrome                                                                                                                                                                                            |
| Key Combination | 10,000                                                                                                                                                                                                   |
| Applications    | Vehicle, transport container, rifles outboard engine,<br>trailer, train, automobile, boat, etc.                                                                                                          |
| Speciality      | <ol> <li>Weather resistant lock for durable material, anti-rust.</li> <li>Top security disc tumbler system, four type of key<br/>available.</li> <li>Customer-oriented development available.</li> </ol> |