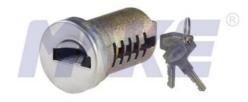

## **Dust Shutter Lock Barrel MK104-06**

| Material        | Zinc alloy                                                                                                                                              |
|-----------------|---------------------------------------------------------------------------------------------------------------------------------------------------------|
| Finished        |                                                                                                                                                         |
| Key Combination | 1000                                                                                                                                                    |
| Applications    | Electrical equipment, machine and equipment,<br>switchgear box, electrical/metal/wooden cabinet, train,<br>showcase, street kiosk, server, locker, etc. |
| Speciality      | <ol> <li>Dust cover lock.</li> <li>Superior wafer key.</li> <li>Customer-oriented development available.</li> </ol>                                     |