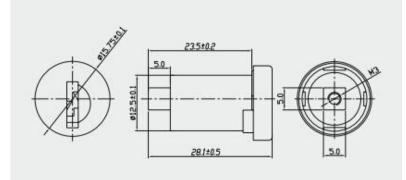

## **Dust Shutter Lock Barrel MK104-06**

| Material        | Zinc alloy                                                                                                                                              |
|-----------------|---------------------------------------------------------------------------------------------------------------------------------------------------------|
| Finished        |                                                                                                                                                         |
| Key Combination | 1000                                                                                                                                                    |
| Applications    | Electrical equipment, machine and equipment,<br>switchgear box, electrical/metal/wooden cabinet, train,<br>showcase, street kiosk, server, locker, etc. |
| Speciality      | <ol> <li>Dust cover lock.</li> <li>Superior wafer key.</li> <li>Customer-oriented development available.</li> </ol>                                     |