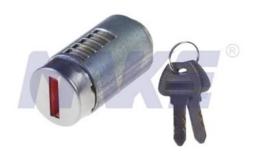

## **Zinc Alloy Laser Key Lock Barrel MK110-10**

| Material        | Zinc alloy                                                                                                                                        |
|-----------------|---------------------------------------------------------------------------------------------------------------------------------------------------|
| Finished        | Bright chrome                                                                                                                                     |
| Key Combination | 10,000                                                                                                                                            |
| Applications    | Electrical equipment, machine and equipment, switchgear box, electrical/metal/wooden cabinet, train, showcase, street kiosk, server, locker, etc. |
| Speciality      | Security laser key system. Customer-oriented development available.                                                                               |