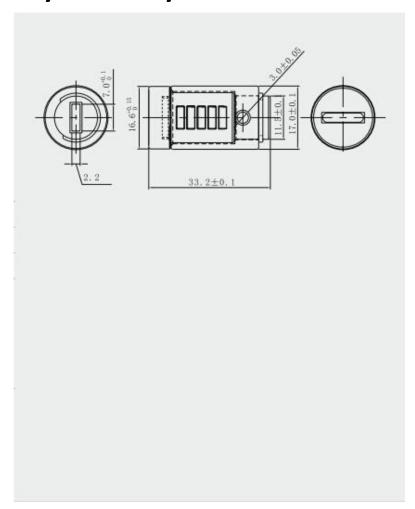

## **Zinc Alloy Laser Key Lock Barrel MK110-10**

| Material        | Zinc alloy                                                                                                                                        |
|-----------------|---------------------------------------------------------------------------------------------------------------------------------------------------|
| Finished        | Bright chrome                                                                                                                                     |
| Key Combination | 10,000                                                                                                                                            |
| Applications    | Electrical equipment, machine and equipment, switchgear box, electrical/metal/wooden cabinet, train, showcase, street kiosk, server, locker, etc. |
| Speciality      | Security laser key system. Customer-oriented development available.                                                                               |