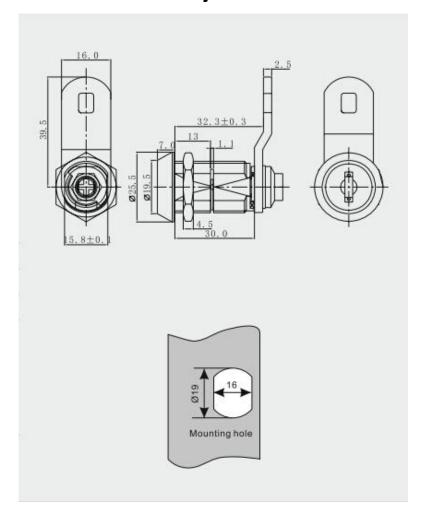

## Renewable Laser Key Cam Lock MK110-07C

| Material        | Zinc alloy                                                                                                                                                                                                 |
|-----------------|------------------------------------------------------------------------------------------------------------------------------------------------------------------------------------------------------------|
| Finished        | Shiny chrome, nickel plated                                                                                                                                                                                |
| Key Combination | 10,000                                                                                                                                                                                                     |
| Applications    | Terminal equipment, electronic/metal/wooden cabinet, pay phone, underground strobe, vending/game machine, safety box, locker, coffer, AD showcase, coin-op, vehicle, mail box & tools box, furniture, etc. |
| Speciality      | Three kinds of laser key available. Customer-oriented development available.                                                                                                                               |