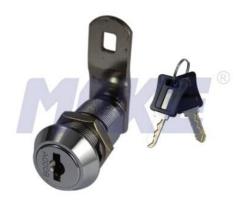

## Renewable Laser Key Cam Lock MK110-07C

| Material        | Zinc alloy                                                                                                                                                                                                 |
|-----------------|------------------------------------------------------------------------------------------------------------------------------------------------------------------------------------------------------------|
| Finished        | Shiny chrome, nickel plated                                                                                                                                                                                |
| Key Combination | 10,000                                                                                                                                                                                                     |
| Applications    | Terminal equipment, electronic/metal/wooden cabinet, pay phone, underground strobe, vending/game machine, safety box, locker, coffer, AD showcase, coin-op, vehicle, mail box & tools box, furniture, etc. |
| Speciality      | Three kinds of laser key available. Customer-oriented development available.                                                                                                                               |