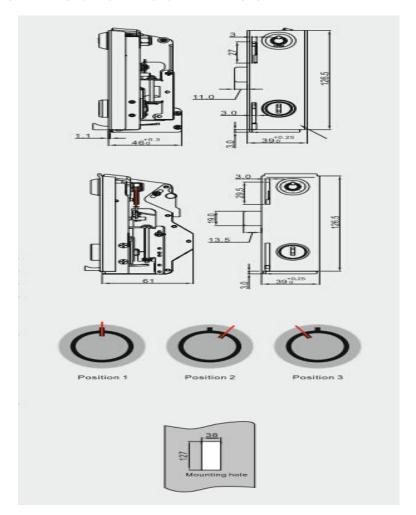

## **Coin Locker Lock MK302**

| Material        | Stainless steel                                                                                                                                                                                                                                                                        |
|-----------------|----------------------------------------------------------------------------------------------------------------------------------------------------------------------------------------------------------------------------------------------------------------------------------------|
| Finished        | Shiny chrome, nickel plated                                                                                                                                                                                                                                                            |
| Key Combination | User key and manage key                                                                                                                                                                                                                                                                |
| Applications    | Locker, metal cabinet, boxes, storage etc.                                                                                                                                                                                                                                             |
| Speciality      | <ol> <li>Stainless steel material anti-drill, anti-pry, anti-rust.</li> <li>Two lock cylinders.</li> <li>Coin lock load and unload into the locker by manage key.</li> <li>Both coin free or coin charge available.</li> <li>Coin lock workable for different country coin.</li> </ol> |