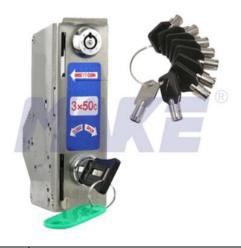

## **Coin Locker Lock MK302**

| Material        | Stainless steel                                                                                                                                                                                                                                                                        |
|-----------------|----------------------------------------------------------------------------------------------------------------------------------------------------------------------------------------------------------------------------------------------------------------------------------------|
| Finished        | Shiny chrome, nickel plated                                                                                                                                                                                                                                                            |
| Key Combination | User key and manage key                                                                                                                                                                                                                                                                |
| Applications    | Locker, metal cabinet, boxes, storage etc.                                                                                                                                                                                                                                             |
| Speciality      | <ol> <li>Stainless steel material anti-drill, anti-pry, anti-rust.</li> <li>Two lock cylinders.</li> <li>Coin lock load and unload into the locker by manage key.</li> <li>Both coin free or coin charge available.</li> <li>Coin lock workable for different country coin.</li> </ol> |