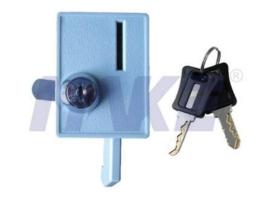

## **Plastic Coin Locker Lock MK303**

| Material        | Zinc alloy, ABS                                                                                                                                                                                                                                                   |
|-----------------|-------------------------------------------------------------------------------------------------------------------------------------------------------------------------------------------------------------------------------------------------------------------|
| Finished        | Chrome                                                                                                                                                                                                                                                            |
| Key Combination | User key and manager key                                                                                                                                                                                                                                          |
| Applications    | Locker, ABS cabinet, metal /wooden cabinet, boxes, storage, etc.                                                                                                                                                                                                  |
| Speciality      | <ol> <li>Work solely on coin return mode.</li> <li>Can accept coin size: diameter is 18.5-30mm, thickness<br/>is 1.3-3mm.</li> <li>Replaceable lock cylinder.</li> <li>Comes with management key.</li> <li>Can be installed in doors up to 19mm thick.</li> </ol> |