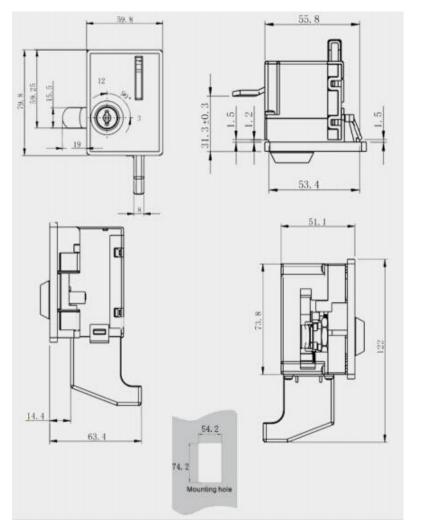

## **Plastic Coin Locker Lock MK303**

| Material        | Zinc alloy, ABS                                                                                                                                                                                                                                                   |
|-----------------|-------------------------------------------------------------------------------------------------------------------------------------------------------------------------------------------------------------------------------------------------------------------|
| Finished        | Chrome                                                                                                                                                                                                                                                            |
| Key Combination | User key and manager key                                                                                                                                                                                                                                          |
| Applications    | Locker, ABS cabinet, metal /wooden cabinet, boxes, storage, etc.                                                                                                                                                                                                  |
| Speciality      | <ol> <li>Work solely on coin return mode.</li> <li>Can accept coin size: diameter is 18.5-30mm, thickness<br/>is 1.3-3mm.</li> <li>Replaceable lock cylinder.</li> <li>Comes with management key.</li> <li>Can be installed in doors up to 19mm thick.</li> </ol> |