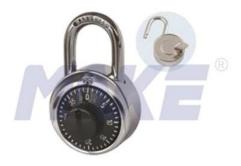

## **Round Combination Locker Lock MK710**

| Material        | Brass, stainless steel                                                                                                                         |
|-----------------|------------------------------------------------------------------------------------------------------------------------------------------------|
| Finished        | Bright chrome                                                                                                                                  |
| Key Combination | 10,000                                                                                                                                         |
| Applications    | Locker, cabinet, gym locker, swimming pool locker, metal and laminate lockers, etc.                                                            |
| Speciality      | <ol> <li>Override key for door emergency opening.</li> <li>Combination design, Keyless convenience.</li> <li>Set the code yourself.</li> </ol> |