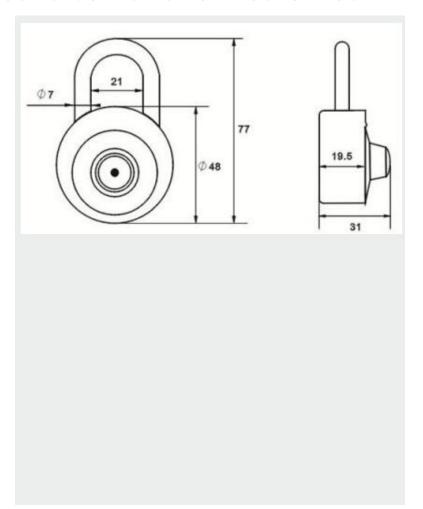

## **Round Combination Locker Lock MK710**

| Material        | Brass, stainless steel                                                                                                                         |
|-----------------|------------------------------------------------------------------------------------------------------------------------------------------------|
| Finished        | Bright chrome                                                                                                                                  |
| Key Combination | 10,000                                                                                                                                         |
| Applications    | Locker, cabinet, gym locker, swimming pool locker, metal and laminate lockers, etc.                                                            |
| Speciality      | <ol> <li>Override key for door emergency opening.</li> <li>Combination design, Keyless convenience.</li> <li>Set the code yourself.</li> </ol> |