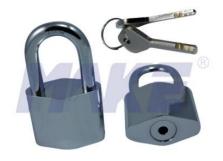

## Diamond Pad Lock MK611

| Material        | Brass, harden steel                                                                                                                                                                                   |
|-----------------|-------------------------------------------------------------------------------------------------------------------------------------------------------------------------------------------------------|
| Finished        | Bright chrome                                                                                                                                                                                         |
| Key Combination | 10,000                                                                                                                                                                                                |
| Applications    | Ware house, metal/wood cabinet, electrical equipment,<br>server, vehicle, boat, automobile, box, kiosk, train, locker,<br>etc.                                                                        |
| Speciality      | <ol> <li>Heavy duty pad lock for industrial use.</li> <li>Durable material anti rust, waterproof.</li> <li>Top security disc key system.</li> <li>Customer-oriented development available.</li> </ol> |