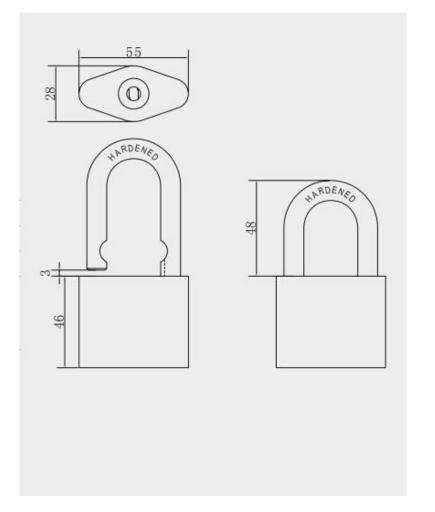

## Diamond Pad Lock MK611

| Material        | Brass, harden steel                                                                                                                                                                                   |
|-----------------|-------------------------------------------------------------------------------------------------------------------------------------------------------------------------------------------------------|
| Finished        | Bright chrome                                                                                                                                                                                         |
| Key Combination | 10,000                                                                                                                                                                                                |
| Applications    | Ware house, metal/wood cabinet, electrical equipment,<br>server, vehicle, boat, automobile, box, kiosk, train, locker,<br>etc.                                                                        |
| Speciality      | <ol> <li>Heavy duty pad lock for industrial use.</li> <li>Durable material anti rust, waterproof.</li> <li>Top security disc key system.</li> <li>Customer-oriented development available.</li> </ol> |