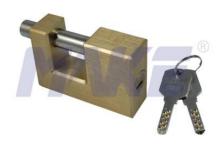

## Rectangular Pin Tumbler Padlock, MK614

| Material        | Brass                                                                                                                                                                                                     |
|-----------------|-----------------------------------------------------------------------------------------------------------------------------------------------------------------------------------------------------------|
| Finished        | Shiny chrome                                                                                                                                                                                              |
| Key Combination | 10,000                                                                                                                                                                                                    |
| Applications    | Ware house, metal/wood cabinet, electrical equipment, server, vehicle, boat, automobile, box, kiosk, train, locker, etc.                                                                                  |
| Speciality      | <ol> <li>Heavy duty pad lock for industrial use.</li> <li>Durable material anti rust, water proof.</li> <li>Security pin tumbler key system.</li> <li>Customer-oriented development available.</li> </ol> |