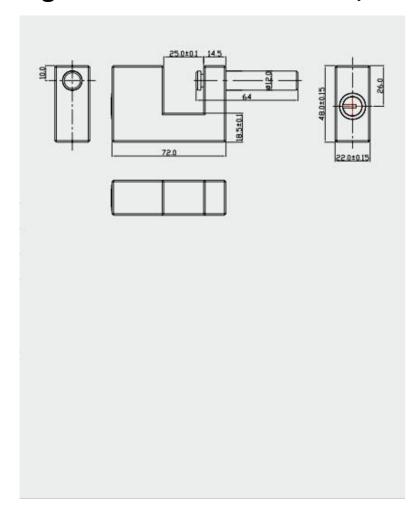

## Rectangular Pin Tumbler Padlock, MK614

| Material        | Brass                                                                                                                                                                                                     |
|-----------------|-----------------------------------------------------------------------------------------------------------------------------------------------------------------------------------------------------------|
| Finished        | Shiny chrome                                                                                                                                                                                              |
| Key Combination | 10,000                                                                                                                                                                                                    |
| Applications    | Ware house, metal/wood cabinet, electrical equipment, server, vehicle, boat, automobile, box, kiosk, train, locker, etc.                                                                                  |
| Speciality      | <ol> <li>Heavy duty pad lock for industrial use.</li> <li>Durable material anti rust, water proof.</li> <li>Security pin tumbler key system.</li> <li>Customer-oriented development available.</li> </ol> |