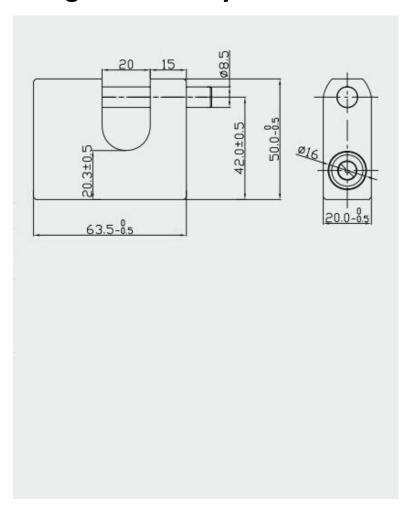

## **Rectangular Disc Key Padlock MK615**

| Material        | Brass                                                                                                                                                                                                      |
|-----------------|------------------------------------------------------------------------------------------------------------------------------------------------------------------------------------------------------------|
| Finished        | Bright chrome                                                                                                                                                                                              |
| Key Combination | 10,000                                                                                                                                                                                                     |
| Applications    | Ware house, metal/wood cabinet, electrical equipment, server, vehicle, boat, automobile, box, kiosk, train, locker, etc.                                                                                   |
| Speciality      | <ol> <li>Heavy duty pad lock for industrial use.</li> <li>Durable material anti rust, water proof.</li> <li>Security disc tumbler key system.</li> <li>Customer-oriented development available.</li> </ol> |