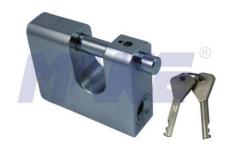

## **Rectangular Disc Key Padlock MK615**

| Material        | Brass                                                                                                                                                                                                      |
|-----------------|------------------------------------------------------------------------------------------------------------------------------------------------------------------------------------------------------------|
| Finished        | Bright chrome                                                                                                                                                                                              |
| Key Combination | 10,000                                                                                                                                                                                                     |
| Applications    | Ware house, metal/wood cabinet, electrical equipment, server, vehicle, boat, automobile, box, kiosk, train, locker, etc.                                                                                   |
| Speciality      | <ol> <li>Heavy duty pad lock for industrial use.</li> <li>Durable material anti rust, water proof.</li> <li>Security disc tumbler key system.</li> <li>Customer-oriented development available.</li> </ol> |