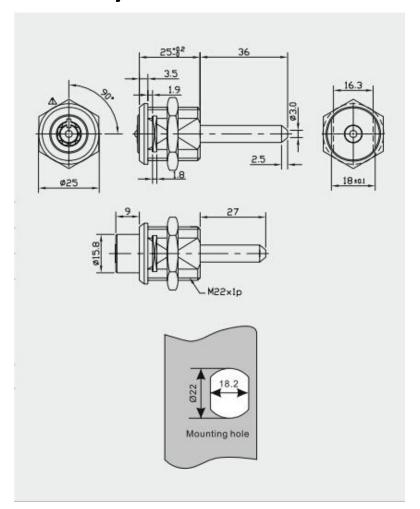

## **Tubular Key Push Lock MK500-4**

| Material        | Zinc alloy                                                                                                                                                                                                                         |
|-----------------|------------------------------------------------------------------------------------------------------------------------------------------------------------------------------------------------------------------------------------|
| Finished        | Bright chrome, nickel                                                                                                                                                                                                              |
| Key Combination | Over 10,000                                                                                                                                                                                                                        |
| Applications    | Intellectualized terminal equipment, metal/wooden cabinet, underground strobe, coffer, locker, AD showcase, vehicle, tools box, transport container, rifles outboard engine, trailer, train, automobile, boat, parking meter, etc. |
| Speciality      | <ol> <li>Spindle size adjustable.</li> <li>Safety push lock with anti-drill ball.</li> <li>7 pins or 10 pins available.</li> <li>Master key system available.</li> <li>Customer-oriented development available.</li> </ol>         |