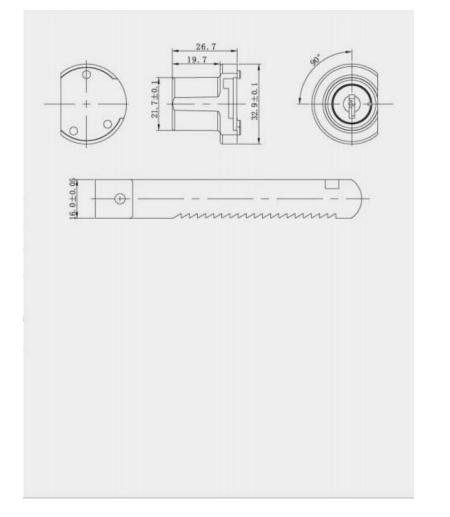

## **Glass Sliding Door Lock MK104-33**

| Material        | Zinc alloy                                                                                                                    |
|-----------------|-------------------------------------------------------------------------------------------------------------------------------|
| Finished        | Bright chrome                                                                                                                 |
| Key Combination | 1000                                                                                                                          |
| Applications    | Sliding door, sliding window, double acting door, folding door, glass door, glass window, etc.                                |
| Speciality      | <ol> <li>Different terminal available.</li> <li>Hex nut mounted.</li> <li>Customer-oriented development available.</li> </ol> |