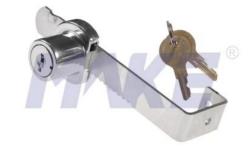

## **Glass Sliding Door Lock MK104-33**

| Material        | Zinc alloy                                                                                                                    |
|-----------------|-------------------------------------------------------------------------------------------------------------------------------|
| Finished        | Bright chrome                                                                                                                 |
| Key Combination | 1000                                                                                                                          |
| Applications    | Sliding door, sliding window, double acting door, folding door, glass door, glass window, etc.                                |
| Speciality      | <ol> <li>Different terminal available.</li> <li>Hex nut mounted.</li> <li>Customer-oriented development available.</li> </ol> |