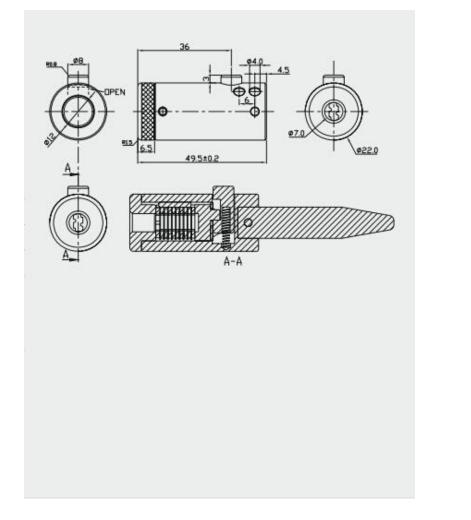

## **Steel Vehicle Lock MK206-03**

| Material        | Steel                                                                                                                                                                                                      |
|-----------------|------------------------------------------------------------------------------------------------------------------------------------------------------------------------------------------------------------|
| Finished        | Bright chrome, black powder coating.                                                                                                                                                                       |
| Key Combination | 10,000                                                                                                                                                                                                     |
| Applications    | Automobile, truck, trailer, van, car, etc.                                                                                                                                                                 |
| Speciality      | <ol> <li>Gear lock design for different truck.</li> <li>Spindle size different available.</li> <li>Stronger material and security key system.</li> <li>Customer-oriented development available.</li> </ol> |