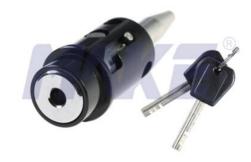

## **Steel Vehicle Lock MK206-03**

| Material        | Steel                                                                                                                                                                                                      |
|-----------------|------------------------------------------------------------------------------------------------------------------------------------------------------------------------------------------------------------|
| Finished        | Bright chrome, black powder coating.                                                                                                                                                                       |
| Key Combination | 10,000                                                                                                                                                                                                     |
| Applications    | Automobile, truck, trailer, van, car, etc.                                                                                                                                                                 |
| Speciality      | <ol> <li>Gear lock design for different truck.</li> <li>Spindle size different available.</li> <li>Stronger material and security key system.</li> <li>Customer-oriented development available.</li> </ol> |